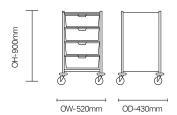

# Medi Storage/sfms02

Medi Storage versatile medical trolleys provide medical professionals with well designed, simple storage solutions



#### **Standard Features**

- Medical trolley with 4 deep trays
- Supplied fully assembled
- Epoxy powder coated steel fame for easy cleaning and a strong, durable finish
- Medical grade ABS plastic trays in two mix-and-match size options
- Removable drop in top for easy cleaning High quality castors with two front brakes
- Trays are interchangeable, allowing a variety of combinations

### **Optional Features**

- Tray colour options
- 8 shallow deep trays SFMS01
- 4 shallow and 2 deep trays SFMS03

## **DIMENSIONS**



# **FINISH OPTIONS**

tray colour options: