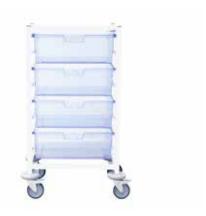

# Medi Storage/sfms02

Medi Storage versatile medical trolleys provide medical professionals with well designed, simple storage solutions

#### **Standard Features**

- Medical trolley with 4 deep trays
- Supplied fully assembled
- Epoxy powder coated steel fame for easy cleaning and a strong, durable finish
- Medical grade ABS plastic trays in two mix-and-match size options
- Removable drop in top for easy cleaning High quality castors with two front brakes
- Trays are interchangeable, allowing a variety of combinations

### **Optional Features**

- Tray colour options
- 8 shallow deep trays SFMS01
- 4 shallow and 2 deep trays SFMS03