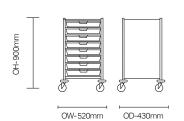

## Medi Storage/SFMS01

Medi Storage versatile medical trolleys provide medical professionals with well designed, simple storage solutions



#### Standard Features

- Medical trolley with 8 shallow trays
- Supplied fully assembled
- Epoxy powder coated steel fame for easy cleaning and a strong, durable finish
- Medical grade ABS plastic trays in two
- mix-and-match size options
- Removable drop in top for easy cleaning
  High quality castors with two front brakes
- Trays are interchangeable, allowing a
- variety of combinations

# DIMENSIONS



## **FINISH OPTIONS**

#### tray colour options:



## **Optional Features**

- Tray colour options
- 4 deep trays SFMS02
- 4 shallow and 2 deep trays SFMS03