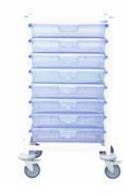

## Medi Storage/SFMS01

Medi Storage versatile medical trolleys provide medical professionals with well designed, simple storage solutions

#### Standard Features

- Medical trolley with 8 shallow trays
- Supplied fully assembled
- Epoxy powder coated steel fame for easy cleaning and a strong, durable finish
- Medical grade ABS plastic trays in two
- mix-and-match size options
- Removable drop in top for easy cleaning
  High quality castors with two front brakes
- Trays are interchangeable, allowing a
- variety of combinations