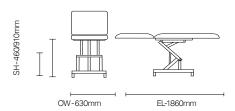

# Ensignia/sfeno2

Ensignia offers a robust platform for a range of medical uses.



#### **Standard Features**

- Two section electric plinth
- 260kg safe working load
- 100mm diameter rubber braked transportation castors
- Large range of healthcare vinyl options
- Gas spring assisted back section
  Extra low entry height for wheel chair transfer
- World leading Linak "High Reliability" actuators
- Paper roll holder as standard

#### **Optional Features**

- Breathing hole
- Extra wide upholstery (75cm)
- Arm support tables
- Battery operating system

### **DIMENSIONS**



## **FINISH OPTIONS**

- A variety of contract vinyl options