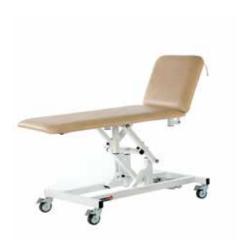

# Ensignia/sfeno2

Ensignia offers a robust platform for a range of medical uses.

#### **Standard Features**

- Two section electric plinth
- 260kg safe working load
- 100mm diameter rubber braked transportation castors
- Large range of healthcare vinyl options
- Gas spring assisted back section
  Extra low entry height for wheel chair transfer
- World leading Linak "High Reliability" actuators
- Paper roll holder as standard

#### **Optional Features**

- Breathing hole
- Extra wide upholstery (75cm)
- Arm support tables
- Battery operating system