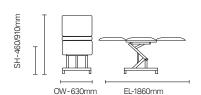

# Ensignia/sfen01

Ensignia offers a robust platform for a range of medical uses.



#### **Standard Features**

- Three section electric plinth with adjustable leg support - 260kg safe working load
- 100mm diameter rubber braked transportation castors
- Large range of healthcare vinyl options
- Gas spring assisted back section
- Extra low entry height for wheel chair transfer
- World leading Linak "High Reliability" actuators

- Paper roll holder as standard

### **Optional Features**

- Breathing hole
- Extra wide upholstery (75cm)
- Arm support tables
- Battery operating system

## **DIMENSIONS**



## **FINISH OPTIONS**

- A variety of contract vinyl options