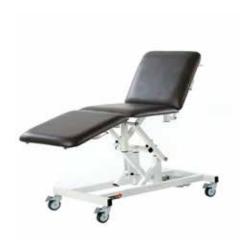

# Ensignia/sfen01

Ensignia offers a robust platform for a range of medical uses.

#### **Standard Features**

- Three section electric plinth with adjustable leg support - 260kg safe working load
- 100mm diameter rubber braked transportation castors
- Large range of healthcare vinyl options
- Gas spring assisted back section
- Extra low entry height for wheel chair transfer
- World leading Linak "High Reliability" actuators

- Paper roll holder as standard

### **Optional Features**

- Breathing hole
- Extra wide upholstery (75cm)
- Arm support tables
- Battery operating system