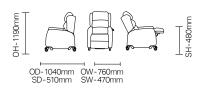

# Madison/REMD01

Electric rise dual tilt-in-space mechanism provides a range of postural positions, as the chair tilts and lifts the user into a standing position.



#### **Standard Features**

- Carer or user operated
- Separate waterfall back cushions can be individually repositioned and adjusted for comfort and support
- Seat depth adjustment 1" or 2" adjuster pads
- Four heavy duty lockable castors
- Visco elastic pressure relieving foam seat
- Max load 125kg (20st)

### Optional Features

- Additional pressure management seat cushions - Removable and interchangeable waterfall or lateral back cushions
- Alternative headrests and pillows
- Battery pack for Madison
- Arm covers, head cushion cover
- Honeycomb gel in leg & arm rests
- Lap strap with pad

### **DIMENSIONS**



## **FINISH OPTIONS**

- Availablein a variety of healthcare fabric and vinyl options