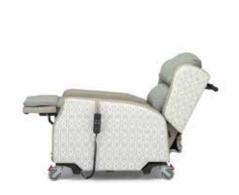

# Madison/REMD01

Electric rise dual tilt-in-space mechanism provides a range of postural positions, as the chair tilts and lifts the user into a standing position.

#### **Standard Features**

- Carer or user operated
- Separate waterfall back cushions can be individually repositioned and adjusted for comfort and support
- Seat depth adjustment 1" or 2" adjuster pads
- Four heavy duty lockable castors
- Visco elastic pressure relieving foam seat
- Max load 125kg (20st)

### Optional Features

- Additional pressure management seat cushions - Removable and interchangeable waterfall or lateral back cushions
- Alternative headrests and pillows
- Battery pack for Madison
- Arm covers, head cushion cover
- Honeycomb gel in leg & arm rests
- Lap strap with pad