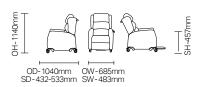

# Harlem Porter/REHP01

Harlem Porter provides support with recline and comfort.



#### **Standard Features**

- Carer operated
- Independent back rest recline (95-120 ☐ range)
- Seat angle adjustment aids comfort and reduces risk of falling out - Seat depth adjustment
- Sliding footplate with central castor for maximum stability
- Four heavy duty lockable castors
- Visco elastic pressure relieving foam seat

- Max load 125kg (20st)

### **Optional Features**

- Additional pressure management seat cushions - Removable and interchangeable waterfall or

lateral back cushions

- Alternative headrests and pillows
- Battery pack for Madison
- Arm covers, head cushion cover
- Honeycomb gel in leg & arm rests
- Lap strap with pad

## **DIMENSIONS**



## **FINISH OPTIONS**

- Availablein a variety of healthcare fabric and vinyl options