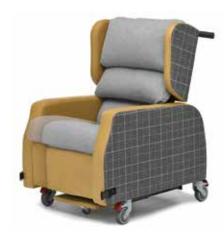

# Harlem Porter/REHP01

Harlem Porter provides support with recline and comfort.

#### **Standard Features**

- Carer operated
- Independent back rest recline (95-120 ☐ range)
- Seat angle adjustment aids comfort and reduces risk of falling out - Seat depth adjustment
- Sliding footplate with central castor for maximum stability
- Four heavy duty lockable castors
- Visco elastic pressure relieving foam seat