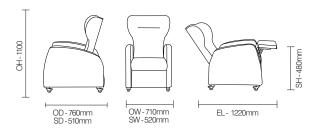

design makes it ideal for use in small private rooms.



#### **Standard Features**

- Designed with smaller footprint for everyday use
- Tilt-in-space functionality standard (backrest and seat recline synchronously, helping to maintain posture)
- Advanced mechanisms add to comfort and functionality
- Postural support with pressure management seat options
- One piece arm border minimises number of seams for infection control
- Four heavy duty lockable castors

#### **Optional Features**

- Reflexion pressure management seat options
- Handset key lock
- Rechargeable battery pack
- Electrical safety cut out
- Patient transfer arm

#### Performance Standards

BS 5852:2006 Crib 5 BS7176:2007 Medium Hazard CMHR Foam to furniture and furnishing fire safety regulations 1988

### **DIMENSIONS**



## **MODEL OPTIONS**

#### REAS31

Manual Recliner