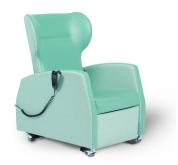

# Astra Club 1E/REAS31E

Astra Club is a new aesthetically designed contemporary electric recliner with ergonomic wingback styling and slimline arm profile. A new addition to the popular Astra family, for use in day patient and older people's facilities. Compact design makes it ideal for use in small private rooms.

#### **Standard Features**

- Designed with smaller footprint for everyday use
- Tilt-in-space functionality standard (backrest and seat recline synchronously, helping to maintain posture)
- Advanced mechanisms add to comfort and functionality
- Postural support with pressure management seat options
- One piece arm border minimises number of seams for infection control
- Four heavy duty lockable castors

#### **Optional Features**

- Reflexion pressure management seat options
- Handset key lock
- Rechargeable battery pack
- Electrical safety cut out
- Patient transfer arm