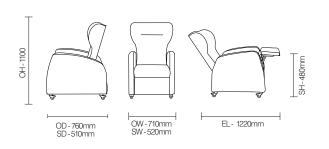

mpact design makes it ideal for use in small private rooms.

#### Standard Features

- Designed with smaller footprint for everyday use

- Tilt-in-space functionality standard (backrest and seat recline synchronously, helping to maintain posture)

- Advanced mechanisms add to comfort and functionality

- Postural support with pressure
- management seat options

- One piece arm border minimises

number of seams for infection control

- Four heavy duty lockable castors

### **Optional Features**

-Reflexion™ pressure management seat options

- Handset key lock
- Rechargeable battery pack
- Electrical safety cut out
- Patient transfer arm

## Performance Standards

BS 5852:2006 Crib 5 BS7176:2007 Medium Hazard CMHR Foam to furniture and furnishing fire safety regulations 1988

## DIMENSIONS



# MODEL OPTIONS REAS31E Electric Recliner