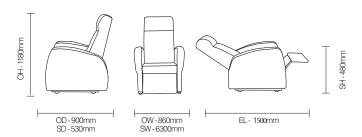

sthetically designed electric rise and recline chair with advanced mechanisms to add comfort and functionality.

Tilt-in-space functionality reclines backrest and seat synchronously, helping to maintain posture.



#### **Standard Features**

- Trendelenburg Bariatric
- Electric rise and recline, single motor
- Postural support with pressure management seat options
- Maximum load up to 220kg (35 st)
- Four heavy duty lockable castors
- One piece arm border minimises number of seams for infection control

### **Optional Features**

- Handset key lock
- -Reflexion® pressure relief foams
- Electric safety cut out
- Transformer integration
- Patient transfer arm available
- Antimacassar head cushion

#### Performance Standards

BS EN 1022:2005 BS EN 16139:2013 Test Level 2

## **DIMENSIONS**



# **MODEL OPTIONS**

## REAS21

Manual Recline

### REAS21E

Electric Recline

#### REAS22

Rise and Recline

#### REAS23

Dual Motor for independant back and seat recline

## REAS23T

Electric Rise and Recliner - tilt in space Trendelenburg

# REAS24

Dual motor bariatric Trendelenburg (35 stone)

# REAS25

Bariatric Rise and Recline (50 stone)