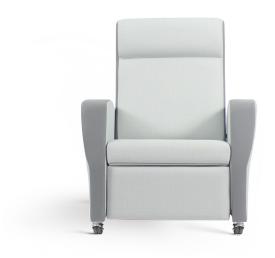

# Astra Bariatric/REAS24

Astra is a contemporary, aesthetically designed electric rise and recline chair with advanced mechanisms to add comfort and functionality.

Tilt-in-space functionality reclines backrest and seat synchronously, helping to maintain posture.