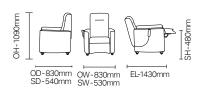

# Astra Nova/REAN23

Aesthetically designed, round arm manual and electric recliner family.



#### **Standard Features**

- Astra Nova electric rise and recliner
- Tilt-in-space functionality as standard (backrest and seat recline synchronously, helping to maintain posture)
- Comfort arms with curved profile
- One piece arm border minimises number of seams for infection control
- Antimacassar head cushion
- Four heavy duty 65mm lockable castors
- Square footrest as standard

- Max load 160kg (25st)

#### **Optional Features**

- Postural support with pressure management seat options
- Removable lithium battery pack option

### **DIMENSIONS**



## **MODEL OPTIONS**

#### Astra Nova RE21

Manual recliner, tilt-in-space 125kg/20st

Astra Nova RE21E

Electric recliner, tilt-in-space 125kg/20st

Astra Nova RE22

Electric rise and recline, tilt-in-space 125kg/20st

Astra Nova RE23

Electric rise and recline, tilt-in-space 160kg/25st