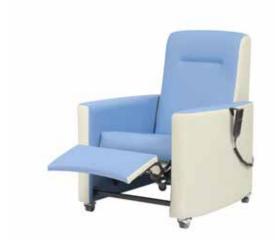

# Astra Nova/REAN23

Aesthetically designed, round arm manual and electric recliner family.

#### **Standard Features**

- Astra Nova electric rise and recliner
- Tilt-in-space functionality as standard (backrest and seat recline synchronously, helping to maintain posture)
- Comfort arms with curved profile
- One piece arm border minimises number of seams for infection control
- Antimacassar head cushion
- Four heavy duty 65mm lockable castors
- Square footrest as standard

- Max load 160kg (25st)

#### **Optional Features**

- Postural support with pressure management seat options
- Removable lithium battery pack option