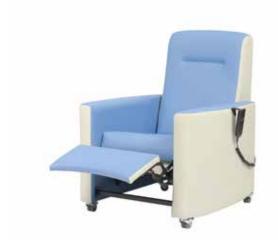

# Astra Nova/REAN22

Aesthetically designed, round arm manual and electric recliner family.

#### **Standard Features**

- Astra Nova electric rise and recline
- Tilt-in-space functionality as standard (backrest and seat recline synchronously, helping to maintain posture)
- Comfort arms with curved profile
- One piece arm border minimises number of seams for infection control
- Antimacassar head cushion
- Four heavy duty 65mm lockable castors
- Square footrest as standard

- Max load 125kg (20st)

#### **Optional Features**

- Postural support with pressure management seat options
- Removable lithium battery pack option