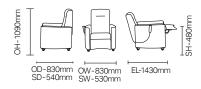

# Astra Nova/REAN22

Aesthetically designed, round arm manual and electric recliner family.



#### **Standard Features**

- Astra Nova electric rise and recline
- Tilt-in-space functionality as standard (backrest and seat recline synchronously, helping to maintain posture)
- Comfort arms with curved profile
- One piece arm border minimises number of seams for infection control
- Antimacassar head cushion
- Four heavy duty 65mm lockable castors
- Square footrest as standard

- Max load 125kg (20st)

#### **Optional Features**

- Postural support with pressure management seat options
- Removable lithium battery pack option

### **DIMENSIONS**



## **MODEL OPTIONS**

#### Astra Nova RE21

Manual recliner, tilt-in-space 125kg/20st

Astra Nova RE21E

Electric recliner, tilt-in-space 125kg/20st

Astra Nova RE22

Electric rise and recline, tilt-in-space 125kg/20st

Astra Nova RE23

Electric rise and recline, tilt-in-space 160kg/25st