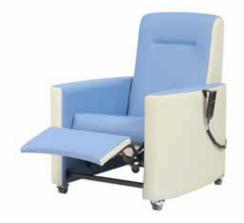

# Astra Nova/REAN21E

Aesthetically designed, round arm manual and electric recliner family.

### **Standard Features**

- Astra Nova electric recliner

- Tilt-in-space functionality as standard (backrest and seat recline synchronously, helping to maintain posture)

- Comfort arms with curved profile

- One piece arm border minimises number of seams for infection control

- Antimacassar head cushion
- Four heavy duty 65mm lockable castors
- Curved profile footrest as standard

#### **Optional Features**

- Postural support with pressure management seat options
- Removable lithium battery pack option
- Manual version REAN21