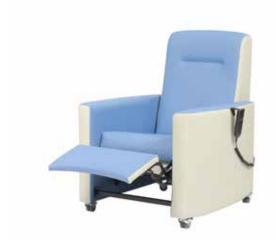

# Astra Nova/REAN21

Aesthetically designed, round arm manual and electric recliner family.

#### **Standard Features**

- Astra Nova manual recliner
- Tilt-in-space functionality as standard (backrest and seat recline synchronously, helping to maintain posture)
- Comfort arms with curved profile
- One piece arm border minimises number of seams for infection control
- Antimacassar head cushion
- Four heavy duty 65mm lockable castors
- Square footrest as standard