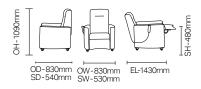

# Astra Nova/REAN21

Aesthetically designed, round arm manual and electric recliner family.



#### **Standard Features**

- Astra Nova manual recliner
- Tilt-in-space functionality as standard (backrest and seat recline synchronously, helping to maintain posture)
- Comfort arms with curved profile
- One piece arm border minimises number of seams for infection control
- Antimacassar head cushion
- Four heavy duty 65mm lockable castors
- Square footrest as standard

- Max load 125kg (20st)

#### **Optional Features**

- Postural support with pressure management seat options
- Removable lithium battery pack option
- Electric version REAN21E

### **DIMENSIONS**



## **MODEL OPTIONS**

### Astra Nova RE21

Manual recliner, tilt-in-space 125kg/20st

Astra Nova RE21E

Electric recliner, tilt-in-space 125kg/20st

Astra Nova RE22

Electric rise and recline, tilt-in-space 125kg/20st

Astra Nova RE23

Electric rise and recline, tilt-in-space 160kg/25st