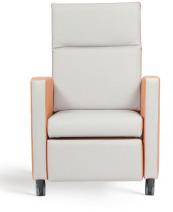

# Astra Galaxy/REAG21

A new recliner range featuring modular seat, arm and back options.

#### **Standard Features**

- Manual recliner with tilt-in-space functionality (backrest and seat recline synchronously, helping to maintain posture)

- Four large 100mm locking

- anti-bacterial castors
- Straight fixed arms
- Postural support with comfort foam seat as standard
- Standard slimline foam back (shown)
- 120kg (20st) max load