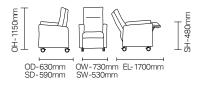

# Astra Galaxy/REAG21

A new recliner range featuring modular seat, arm and back options.

#### **Standard Features**

- Manual recliner with tilt-in-space functionality (backrest and seat recline synchronously, helping to maintain posture)

- Four large 100mm locking

- anti-bacterial castors
- Straight fixed arms
- Postural support with comfort foam seat as standard
- Standard slimline foam back (shown)
- 120kg (20st) max load

## Optional Features

## back options:

- Reflexion<sup>®</sup> pressure management seat
- Anti-pinch leg support seat

## arm options:

- Fixed wide arms
  - Removable wide arms (shown)
  - Removable straight arms

## back options:

- Tiled fibre comfort back with wings
- Tiled Reflexion® pressure back

## DIMENSIONS



(add 100mm to overall width for wide arm option)

## **MODEL OPTIONS**

### Astra Galaxy 21

manual recliner, tilt-in-space REAG21 electric recliner, tilt-in-space REAG21E

#### Astra Galaxy 22

electric rise and recline, tilt-in-space REAG22

## Astra Galaxy 23

electric rise and recline, tilt-in-space REAG23 electric rise and recline, tilt-in-space Trendelenburg REAG23T

### Astra Galaxy Bariatric

electric rise/independent recline Trendelenburg bariatric with tiled pressure back & anti-pinch leg support seat REAG24