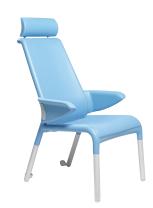

# Salus/PSSA02

Salus is an innovative, ergonomically designed patient chair, providing continuous postural support with Medipur™ anti-microbial surfaces.

Design by Tim Wallace

#### **Standard Features**

- Integral skin Medipur™ with soft compressible centre and an outer impermeable surface.
- Housekeeping wheels as standard
- No stitiching and smooth underside assist in infection control
- Contoured seat/back replicate the shape of the body, compressing to offer continuous postural support.
- Pressure relieving seat with sprung internal frame relieves pressure on the sacral area.
- 160kg maximum load