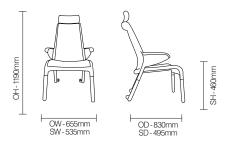

A02

Salus is an innovative, ergonomically designed patient chair, providing continuous postural support with Medipur™ anti-microbial surfaces.



Design by Tim Wallace

#### **Standard Features**

- Integral skin Medipur™ with soft compressible centre and an outer impermeable surface.
- Housekeeping wheels as standard
- No stitiching and smooth underside assist in infection control
- Contoured seat/back replicate the shape of the body, compressing to offer continuous postural support.
- Pressure relieving seat with sprung internal frame relieves pressure on the sacral area.
- 160kg maximum load

#### **Optional Features**

- Height adjustment glides and/or wheels
- Additional high risk pressure relief cushion

#### Performance Standards

BS EN15373:2007 BS5852 Crib 5

### **DIMENSIONS**



## **FINISH OPTIONS**

### **Colour options**

- Blue
- Navy
- Mint
- Mulberry