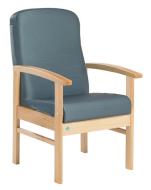

Apollo is an aesthetically designed mid back patient chair with backrest stitiching and a contemporary appearance.

### **Standard Features**

- Mid Back
- Backrest stitching
- Aesthetically designed curved arm top
- Medicote™ anti-bacterial finish
- technology for infection management
- Maximum load 160kg (25 st)