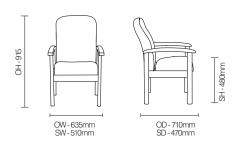

Apollo is an aesthetically designed mid back patient chair with backrest stitiching and a contemporary appearance.



### **Standard Features**

- Mid Back
- Backrest stitching
- Aesthetically designed curved arm top
- Medicote™ anti-bacterial finish
- technology for infection management
- Maximum load 160kg (25 st)

#### **Optional Features**

- Removable seat
- Removable seat platform
- Pressure management BB foam
- Seat height adjusters
- Housekeeping wheels
- Braked castors

#### Performance Standards

BS EN 13761:2002 BS EN 15373: 2007 (Test Level 3)

## DIMENSIONS



# **FINISH OPTIONS**

### Wood stain options :

- Beech
- Pippy Oak
- Walnut

- Armati
- -Shadow Beech