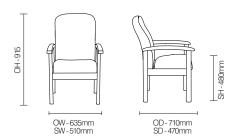

# Apollo 4 / PSAP04

\_\_

Apollo is an aesthetically designed mid back patient chair with a contemporary appearance.



#### **Standard Features**

- Mid back
- Aesthetically designed curved arm top
- Medicote™ anti-bacterial finish technology for infection management
- Maximum load 160kg (25st)

#### **Optional Features**

- Removable seat
- Removable seat platform
- Pressure management BB foam
- Seat height adjusters
- Housekeeping wheels
- Braked castors

#### **Performance Standards**

BS EN 13761:2002 BS EN 15373: 2007 (Test Level 3)

## **DIMENSIONS**



# **FINISH OPTIONS**

## $Wood \, stain \, options: \,$

- Beech
- Pippy Oak
- Walnut

- Armati
- Shadow Beech