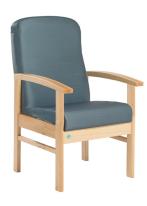

# Apollo 4 / PSAP04

\_\_

Apollo is an aesthetically designed mid back patient chair with a contemporary appearance.

#### **Standard Features**

- Mid back
- Aesthetically designed curved arm top
- Medicote™ anti-bacterial finish technology for infection management
- Maximum load 160kg (25st)