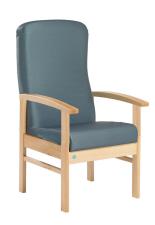

# Apollo 3 / PSAP03

Apollo is an aesthetically designed patient chair with a contemporary appearance.

#### **Standard Features**

- Aesthetically designed curved arm top
- Ergonomically designed with high back for head/lumbar support
- Medicote™ anti-bacterial finish technology for infection management
- Maximum load 160kg (25st)