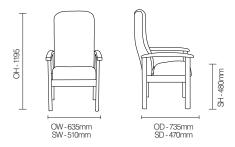

# Apollo 3 / PSAP03

Apollo is an aesthetically designed patient chair with a contemporary appearance.



#### **Standard Features**

- Aesthetically designed curved arm top
- Ergonomically designed with high back for head/lumbar support
- Medicote™ anti-bacterial finish technology for infection management
- Maximum load 160kg (25st)

### **Optional Features**

- Removable seat
- Removable seat platform
- Pressure management BB foam
- Seat height adjusters
- Housekeeping wheels
- Braked castors

### **Performance Standards**

BS EN 13761:2002 BS EN 15373: 2007 (Test Level 3)

## **DIMENSIONS**



## **FINISH OPTIONS**

## $Wood \, stain \, options: \,$

- Beech
- Pippy Oak
- Walnut

- Armati
- Shadow Beech