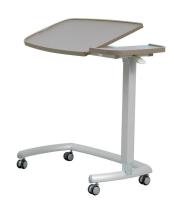

# Affiniti Over-bed Tilting Table/otr3

Affiniti is an innovative over-bed tilting table with aerospace grade KYDEX® anti-bacterial thermoplastic top.

#### **Standard Features**

- Tilting KYDEX anti-bacterial top, contoured to stop liquid spills. Resistance to hospital cleaning systems.
- Smooth surfaces and sealed joints for infection control
- High quality designed trilobal base with anti-bacterial finish
- Gas assisted rise and fall column with anti-entrapment function