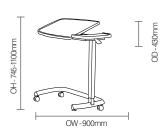

# Affiniti Over-bed Tilting Table/otr3

Affiniti is an innovative over-bed tilting table with aerospace grade KYDEX® anti-bacterial thermoplastic top.



#### **Standard Features**

- Tilting KYDEX anti-bacterial top, contoured to stop liquid spills. Resistance to hospital cleaning systems.
- Smooth surfaces and sealed joints for infection control
- High quality designed trilobal base with anti-bacterial finish
- Gas assisted rise and fall column with anti-entrapment function

#### **Optional Features**

- Locking castor options
- Column colour options
- Wood grain finish options available.

#### **Performance Standards**

BS 476:Part 6:1989+A1: 2009 BS 476:Part 7:1997

### **DIMENSIONS**



## **FINISH OPTIONS**

- White
- Tin