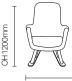

# Velvare Rocker/LSVE08

Velvare is a distinctively styled, ergonomic lifestyle chair range created by international designer Jon Crawford.

Design by Jon Crawford



#### **Standard Features**

- High back rocking chair
- Ergonomically suited for long periods of sitting
- Profiled back with adjustable lumbar
- Supportive arms provide a natural resting position for forearms
- Reflexion™ high risk pressure foam

#### **Optional Features**

- Available in a wide range of fabrics and vinyls
  - Orb shaped handgrips
- Mid and high back armchair options

## **DIMENSIONS**





SH-460mm

### **OPTIONS**

Leg wood finishes:



Pippy



















Walnut

Strata

Wenge

White

Cobble