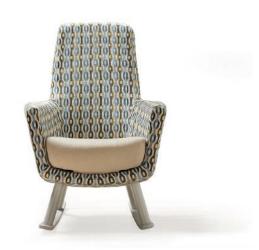

# Velvare Rocker/LSVE08

Velvare is a distinctively styled, ergonomic lifestyle chair range created by international designer Jon Crawford.

Design by Jon Crawford

#### **Standard Features**

- High back rocking chair
- Ergonomically suited for long periods of sitting
- Profiled back with adjustable lumbar
- Supportive arms provide a natural resting position for forearms
- Reflexion™ high risk pressure foam

#### **Optional Features**

- Available in a wide range of fabrics and vinyls
  - Orb shaped handgrips
- Mid and high back armchair options