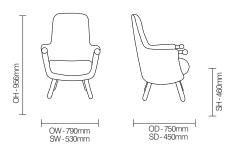

# Velvare/LSVE02

\_

Velvare is a distinctively styled, mid back ergonomic lifestyle chair created by international designer Jon Crawford.



Design by Jon Crawford

#### **Standard Features**

- Ergonomically suited for long periods of sitting
- Tactile, hygenic orb shaped handgrips
- Profiled back with adjustable lumbar support
- Supportive arms provide a natural resting position for forarms
- Reflexion™ high risk pressure foam

#### **Optional Features**

- Complete upholstery - fully sealed seat to prevent concealment, with fixed waterfall seat cushion for ease of cleaning

#### Performance Standards

BS EN 15373:2007 Test Level 3 BS SEN 1022: 2005

## **DIMENSIONS**



# **FINISH OPTIONS**

### Leg and handle options:

- Beech
- Pippy Oak
- Walnut

- Armati
- Shadow Beech
- Black legs
- Black Medipur™ PU orb handgrips