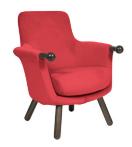

# Velvare/LSVE02

\_

Velvare is a distinctively styled, mid back ergonomic lifestyle chair created by international designer Jon Crawford.

Design by Jon Crawford

#### **Standard Features**

- Ergonomically suited for long periods of sitting
- Tactile, hygenic orb shaped handgrips
- Profiled back with adjustable lumbar support
- Supportive arms provide a natural resting position for forarms
- Reflexion™ high risk pressure foam