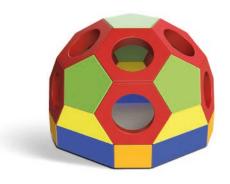

# Igloo/FSIG01

The Igloo dome provides a soft, protective and welcoming space within a children's play area, promoting imaginative and exploratory play for children.

#### **Standard Features**

- Removable soft foam units
- Covered with healthcare vinyl
- Allows a child to enter and be in control and safely construct and deconstruct the space.

#### **Optional Features**

- Available in a laarge, vibrant colour palette

## **OPTIONS**

- Available in a large, vibrant colour palette of healthcare vinyls