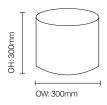

# Flex/FSFL07

Highly durable and robust fully upholstered children's block foam stool.



#### **Standard Features**

- Flex upholstered children's cylinder
- Soft shape and deep foam to provide comfort to the user
- Fire retardant CMHR foam
- No exposed sharp corners/ edges

#### **Optional Features**

- Fabric and vinyl options

## **DIMENSIONS**



### **OPTIONS**

FSFL01 - Flex Foam Cube

FSFL02 - Flex Foam Cylinder

FSFL03 - Flex Modular Unit Chair

FSFL04 - Flex Restraining Unit Chair

FSFL05 - Flex 3 Seater Sofa

FSFL07 - Flex Children's Foam Cylinder

FSFL08 - Flex Children's Foam Cube

FSFL09 - Flex Children's Beanbag

FSFL10 - Flex Children's Chair

FSFL07 - Flex Children's Foam Cylinder

FSFL08 - Flex Children's Foam Cube

FSFL09 - Flex Children's Beanbag

FSFL10 - Flex Children's Chair