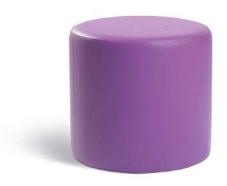

# Flex/FSFL07

Highly durable and robust fully upholstered children's block foam stool.

#### **Standard Features**

- Flex upholstered children's cylinder
- Soft shape and deep foam to provide comfort to the user
- Fire retardant CMHR foam
- No exposed sharp corners/ edges