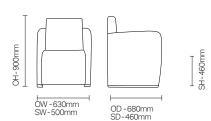

Fuerza is a collection of extreme specification dining and bedroom chairs.



#### **Standard Features**

- Low back dining arm chair
- Extreme specification for high security environments
- Standard weight: 40kg
- Extremely robust, durable chair with fixed seat and back
- Extreme construction as standard
- Fully boarded with plywood panels, non-retractable security screws, no visible staples or metal back tacking

- Solid wood glides for ease of manoeuvrability, with anti-ligature design

#### **Optional Features**

- High Back Side Chair DCFU01X
- Low Back Side Chair DCFU03X
- High Back with arms DCFU02X
- Wood glide stain options
- Additional weighting options
- Bariatric option (100mm wider than standard)

- Available in a wide range of contract fabric and vinyls

## **DIMENSIONS**



## **OPTIONS**

Wood finish options: