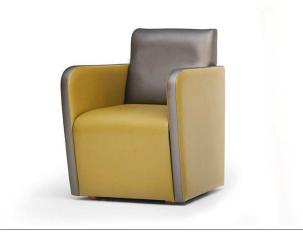

# Fuerza/DCFU04X

Fuerza is a collection of extreme specification dining and bedroom chairs.

#### **Standard Features**

- Low back dining arm chair
- Extreme specification for high security environments
- Standard weight: 40kg
- Extremely robust, durable chair with fixed seat and back
- Extreme construction as standard
- Fully boarded with plywood panels, non-retractable security screws, no visible staples or metal back tacking

- Solid wood glides for ease of manoeuvrability, with anti-ligature design

#### **Optional Features**

- High Back Side Chair DCFU01X
- Low Back Side Chair DCFU03X
- High Back with arms DCFU02X
- Wood glide stain options
- Additional weighting options
- Bariatric option (100mm wider than standard)

- Available in a wide range of contract fabric and vinyls