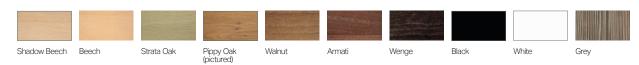

ification dining and bedroom chairs.



#### **Standard Features**

- Low back dining arm chair
- Extreme specification for high security environments
- Standard weight: 40kg
- Extremely robust, durable chair with fixed seat and back
- Extreme construction as standard
- Fully boarded with plywood panels, non-retractable security screws, no visible staples or metal back tacking

- Solid wood glides for ease of manoeuvrability, with anti-ligature design

#### **Optional Features**

- High Back Side Chair DCFU01X
- Low Back Side Chair DCFU03X
- High Back with arms DCFU02X
- Wood glide stain options
- Additional weighting options
- Bariatric option (100mm wider than standard)

- Available in a wide range of contract fabric and vinyls

## **DIMENSIONS**



## **OPTIONS**

Wood finish options: