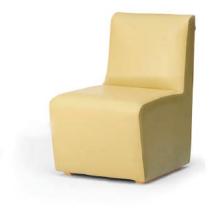

# Fuerza/DCFU03X

Fuerza is a collection of extreme specification dining and bedroom chairs.

#### **Standard Features**

- Low back dining side chair
- Extreme specifcation for high security environments
- Standard weight: 20kg
- Extremely robust, durable chair with fixed seat and back
- Extreme construction as standard
  Fully boarded with plywood panels, non-retractable security screws, no visible staples or metal back tacking