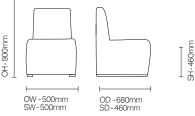

a/DCFU03X

Fuerza is a collection of extreme specification dining and bedroom chairs.



#### **Standard Features**

- Low back dining side chair
- Extreme specifcation for high security environments
- Standard weight: 20kg
- Extremely robust, durable chair with fixed seat and back
- Extreme construction as standard
  Fully boarded with plywood panels, non-retractable security screws, no visible staples or metal back tacking

- Solid wood glides for ease of manoeuvrability, with anti-ligature design

#### **Optional Features**

- Without arms DCFU01X
- Low Back DCFU03X
- Low back with arms DCFU04X
- Wood glide stain options
- Additional weighting options
- Bariatric option (100mm wider than standard)
- standard)

- Available in a wide range of contract fabric and vinyls

## Т

DIMENSIONS



### **OPTIONS**

Wood finish options:

|              |       |            | -                       |        | and the second se |       |       |       |      |
|--------------|-------|------------|-------------------------|--------|-----------------------------------------------------------------------------------------------------------------------------------------------------------------------------------------------------------------------------------------------------------------------------------------------------------------------------------------------------------------------------------------------------------------------------------------------------------------------------------------------------------------------------------------------------------------------------------