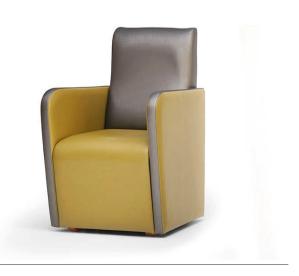

## Fuerza/DCFU02X

Fuerza is a collection of extreme specification dining and bedroom chairs.

#### **Standard Features**

- High back dining armchair
- Extreme specifcation for high security environments
- Standard weight: 40kg
- Extremely robust, durable chair with fixed seat and back
- Extreme construction as standard
  Fully boarded with plywood panels, non-retractable security screws, no visible staples or metal back tacking