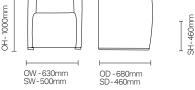

Fuerza/DCFU02X

Fuerza is a collection of extreme specification dining and bedroom chairs.



#### **Standard Features**

- High back dining armchair
- Extreme specifcation for high security environments
- Standard weight: 40kg
- Extremely robust, durable chair with fixed seat and back
- Extreme construction as standard
  Fully boarded with plywood panels, non-retractable security screws, no visible staples or metal back tacking

# - Solid wood glides for ease of manoeuvrability, with anti-ligature design

### **Optional Features**

- Without arms DCFU01X
- Low Back DCFU03X
- Low back with arms DCFU04X
- Wood glide stain options
- Additional weighting options
- Bariatric option (100mm wider than standard)
- stanuaru)

- Available in a wide range of contract fabric and vinyls

DIMENSIONS



## **OPTIONS**

Wood finish options:

|              |       |            | e. in                   |        |        |       |       |       |      |
|--------------|-------|------------|-------------------------|--------|--------|-------|-------|-------|------|
| Shadow Beech | Beech | Strata Oak | Pippy Oak<br>(pictured) | Walnut | Armati | Wenge | Black | White | Grey |