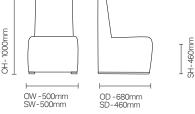

U01X

Fuerza is a collection of extreme specification dining and bedroom chairs.



#### **Standard Features**

- High back dining side chairExtreme specification for high
- security environments
- Standard weight: 20kg
- Extremely robust, durable chair with fixed seat and back
- Extreme construction as standard
  Fully boarded with plywood panels, non-retractable security screws, no visible staples or metal back tacking

# - Solid wood glides for ease of manoeuvrability, with anti-ligature design

#### **Optional Features**

- With arms DCFU02X
- Low Back DCFU03X
- Low back with arms DCFU04X
- Wood glide stain options
- Additional weighting options
- Bariatric option (100mm wider than standard)
- o canada a,

- Available in a wide range of contract fabric and vinyls

### T [

DIMENSIONS



### **OPTIONS**

Wood finish options:

| Shadow Beech | Beech | Strata Oak | Pippy Oak<br>(pictured) | Walnut | Armati | Wenge | Black | White | Grey |
|--------------|-------|------------|-------------------------|--------|--------|-------|-------|-------|------|