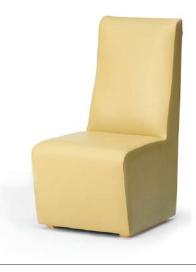

## Fuerza/DCFU01X

Fuerza is a collection of extreme specification dining and bedroom chairs.

#### **Standard Features**

- High back dining side chairExtreme specification for high
- security environments
- Standard weight: 20kg
- Extremely robust, durable chair with fixed seat and back
- Extreme construction as standard
  Fully boarded with plywood panels, non-retractable security screws, no visible staples or metal back tacking

# - Solid wood glides for ease of manoeuvrability, with anti-ligature design