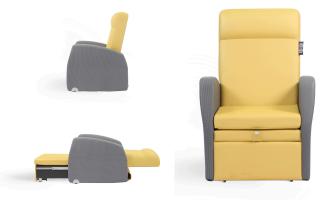

# Buddy Compact/

Buddy Compact is an award-winning day bed/attendant chair ideal for maternity and paediatric areas, hospices and care homes.

#### **Standard Features**

- Ideal for family sleepovers in patient rooms

- Stylish contemporary design
- Easy operation
- Extends to 2m bed
- Storage area with protective cover for pillows, etc
- Space saving
- Fully open head area

- In-line locking castors - easy push button operation, swivel read castor for manouverability