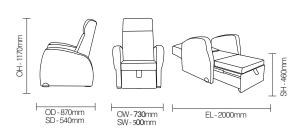

# Buddy Compact/

Buddy Compact is an award-winning day bed/attendant chair ideal for maternity and paediatric areas, hospices and care homes.



#### **Standard Features**

- Ideal for family sleepovers in patient rooms

- Stylish contemporary design
- Easy operation
- Extends to 2m bed
- Storage area with protective cover for pillows, etc
- Space saving
- Fully open head area

- In-line locking castors - easy push button operation, swivel read castor for manouverability

## DIMENSIONS



## **MODEL OPTIONS**

## BDBU21

Buddy Standard - seat width 640mm

#### **Optional Features**

- Standard 640mm seat width option available

### Performance Standards

BS EN 1022:2005 BS EN 16139:2013 Test Level 2