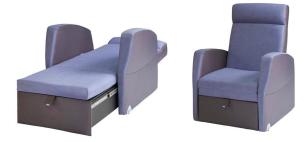

# Buddy/BDBU21

Buddy is an award-winning day bed/ attendant chair ideal for maternity and paediatric areas, hospices and care homes.

#### **Standard Features**

- Ideal for family sleepovers in patient rooms
- Stylish contemporary design
- Easy operation
- Extends to 2m bed
- Storage area with protective cover for pillows, etc
- Space saving
- Fully open head area
- In-line locking castors easy push button operation, swivel read castor for manouverability