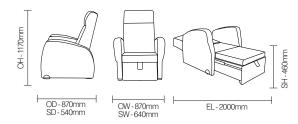

# Buddy/BDBU21

Buddy is an award-winning day bed/ attendant chair ideal for maternity and paediatric areas, hospices and care homes.



#### **Standard Features**

- Ideal for family sleepovers in patient rooms
- Stylish contemporary design
- Easy operation
- Extends to 2m bed
- Storage area with protective cover for pillows, etc
- Space saving
- Fully open head area
- In-line locking castors easy push button operation, swivel read castor for manouverability

#### **Optional Features**

- Standard 640mm and compact 500mm seat width options available

#### **Performance Standards**

BS EN 1022:2005 BS EN 16139:2013 Test Level 2

### **DIMENSIONS**



## **MODEL OPTIONS**

#### BDBU22

Buddy Compact - seat width 500mm