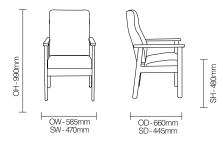

# Aylesbury/832

Aylesbury is a mid back posture chair with removable seat as standard and Reflexion™ pressure management seat options.



#### **Standard Features**

- Removable, depth adjustable polymer seat as standard for access/hygiene
- Ergonomically designed high back for head/lumbar support
- Medicote anti-bacterial finish technology for infection management
- Maximum load 160kg (25st)

### **Optional Features**

- Reflexion  $^{\text{TM}}$  pressure management foam in seat
- Seat height adjustors
- Braked castors
- Removable seat platform

### **Performance Standards**

BS EN 13761: 2002 BS EN 15373: 2007 (Test Level 3) BS 4875: Part 1: 2007 (Test Level 5)

## **DIMENSIONS**



## **FINISH OPTIONS**

## Leg stain options:

- Beech
- Pippy Oak
- Walnut

- Armati
- -Shadow Beech