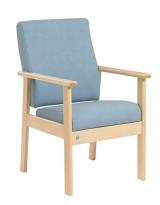

# Aylesbury/832

Aylesbury is a mid back posture chair with removable seat as standard and Reflexion™ pressure management seat options.

#### **Standard Features**

- Removable, depth adjustable polymer seat as standard for access/hygiene
- Ergonomically designed high back for head/lumbar support
- Medicote anti-bacterial finish technology for infection management
- Maximum load 160kg (25st)

### **Optional Features**

- Reflexion  $^{\text{TM}}$  pressure management foam in seat
- Seat height adjustors
- Braked castors
- Removable seat platform