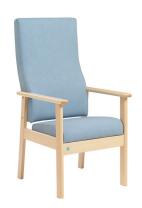

# Aylesbury/830

Aylesbury is a high back posture chair with removable seat as standard and Reflexion™ pressure management seat options.

#### **Standard Features**

- Removable, depth adjustable polymer seat as standard for access/hygiene
- Ergonomically designed high back for head/lumbar support
- Medicote anti-bacterial finish technology for infection management
- Maximum load 160kg (25st)

### **Optional Features**

- Reflexion™ pressure management foam in seat
- Seat height adjustors
- Braked castors
- Tray option
- Removable seat platform