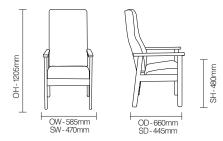

# Aylesbury/830

Aylesbury is a high back posture chair with removable seat as standard and Reflexion™ pressure management seat options.



#### **Standard Features**

- Removable, depth adjustable polymer seat as standard for access/hygiene
- Ergonomically designed high back for head/lumbar support
- Medicote anti-bacterial finish technology for infection management
- Maximum load 160kg (25st)

### **Optional Features**

- Reflexion™ pressure management foam in seat
- Seat height adjustors
- Braked castors
- Tray option
- Removable seat platform

### **Performance Standards**

BS EN 13761: 2002 BS EN 15373: 2007 (Test Level 3) BS 4875: Part 1: 2007 (Test Level 5)

## **DIMENSIONS**



## **FINISH OPTIONS**

## Leg stain options:

- Beech
- Pippy Oak
- Walnut

- Armati
- -Shadow Beech