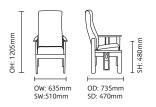

# teal

## Perry /743

Perry is a stylish, durable and comfortable upholstered high back patient chair for day long postural support.



#### **Standard Features**

- Perry patient chair with drop arms
- Ergonomically designed posture back for head/lumbar support
- Pressure management seat options
- Sacral gap as standard for cleaning/infection management
- Seat height, depth and upholstery options to aid posture

#### **Optional Features**

- Seat height adjusters (allows adjustment up to 100mm added to lowest seat height)
- Housekeeping wheels
- Braked castors
- Removable seat
- Removable seat platform

#### **Performance Standards** BS EN 16139 Test Level 2

## DIMENSIONS



### FRAME FINISH OPTIONS