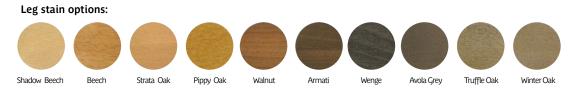

# teal

## Perry /743

Perry is a stylish, durable and comfortable upholstered high back patient chair for day long postural support.



#### **Standard Features**

- Perry patient chair with drop arms
- Ergonomically designed posture back for head/lumbar support
- Pressure management seat options
- Sacral gap as standard for cleaning/infection management
- Seat height, depth and upholstery options to aid posture

#### **Optional Features**

- Seat height adjusters (allows adjustment up to 100mm added to lowest seat height)
- Housekeeping wheels
- Braked castors
- Removable seat
- Removable seat platform

#### **Performance Standards** BS EN 16139 Test Level 2

## DIMENSIONS



### FRAME FINISH OPTIONS