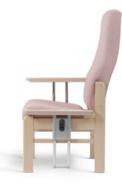

## Perry /743

Perry is a stylish, durable and comfortable upholstered high back patient chair for day long postural support.

#### **Standard Features**

- Perry patient chair with drop arms
- Ergonomically designed posture back for head/lumbar support
- Pressure management seat options
- Sacral gap as standard for cleaning/infection management
- Seat height, depth and upholstery options to aid posture

#### **Optional Features**

- Seat height adjusters (allows adjustment up to 100mm added to lowest seat height)
- Housekeeping wheels
- Braked castors
- Removable seat
- Removable seat platform