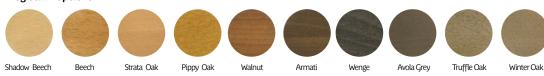

# Perry /730

Perry is a stylish, durable and comfortable upholstered high back patient chair for day long postural support.



#### **Standard Features**

- Ergonomically designed posture back for head/lumbar support
- Medicote anti-bacterial finish for infection management
- Maximum load 160kg (25st)
- Sacral gap for cleaning/ access as standard

#### **Optional Features**

- Seat height adjusters (allows adjustment up to 100mm added to lowest seat height)
- Medium to high risk pressure care foam (BB)
- High risk pressure care foam including cool gel layer (CC)
- Housekeeping wheels
- Braked castors
- Removable seat
- Removable seat platform

### **Performance Standards**

BS EN 16139 Test Level 2

# **DIMENSIONS**



## FRAME FINISH OPTIONS

## Leg stain options: