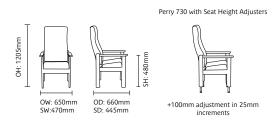

# Perry /730

Perry is a stylish, durable and comfortable upholstered high back patient chair for day long postural support.



#### **Standard Features**

- Ergonomically designed posture back for head/lumbar support
- Medicote anti-bacterial finish for infection management
- Maximum load 160kg (25st)
- Sacral gap for cleaning/ access as standard

#### **Optional Features**

- Seat height adjusters (allows adjustment up to 100mm added to lowest seat height)
- Medium to high risk pressure care foam (BB)
- High risk pressure care foam including cool gel layer (CC)
- Housekeeping wheels
- Braked castors
- Removable seat
- Removable seat platform

### **Performance Standards**

BS EN 16139 Test Level 2

# **DIMENSIONS**



## FRAME FINISH OPTIONS

## Leg stain options: