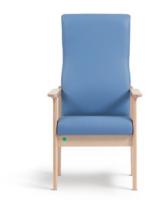

# Perry /730

Perry is a stylish, durable and comfortable upholstered high back patient chair for day long postural support.

#### **Standard Features**

- Ergonomically designed posture back for head/lumbar support
- Medicote anti-bacterial finish for infection management
- Maximum load 160kg (25st)
- Sacral gap for cleaning/ access as standard