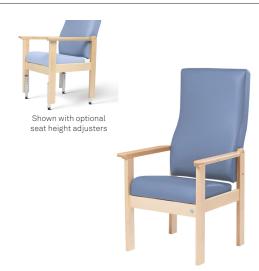

# Perry/730

Perry is a stylish, durable and comfortable upholstered high back patient chair for day long postural support.

#### **Optional Features**

- Seat height adjusters (allows adjustment up to 100mm - added to lowest seat height)
- Housekeeping wheels
- Braked castors
- Removable seat
- Removable seat platform