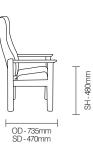

# Perry/730

Perry is a stylish, durable and comfortable upholstered high back patient chair for day long postural support.



#### **Standard Features**

- Ergonomically designed posture back for head/lumbar support
- Medicote anti-bacterial finish for infection management
- Maximum load 160kg (25st)
- Sacral gap for cleaning/access as standard

#### **Optional Features**

- Seat height adjusters (allows adjustment up to 100mm - added to lowest seat height)
- Housekeeping wheels
- Braked castors
- Removable seat
- Removable seat platform

#### **Performance Standards**

BS EN 13761: 2002 BS EN 15373: 2007 (Test level 3) BS 4875: Part 1: 2007 (Test Level 5)

### **DIMENSIONS**

Standard Perry 730





Perry 730 with Seat Height Adjusters



## **FINISH OPTIONS**

## Wood stain options :

- Beech
- Pippy Oak
- Walnut

- Armati
- -Shadow Beech