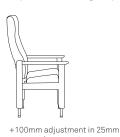

#### **Optional Features**

- Seat height adjusters (allows adjustment up to 100mm - added to lowest seat height)
- Housekeeping wheels
- Braked castors
- Removable seat
- Removable seat platform