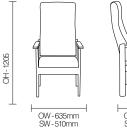

# Perry/730

Perry is a stylish, durable and comfortable upholstered high back patient chair for day long postural support.



#### **Standard Features**

- Ergonomically designed posture back for head/lumbar support
- Medicote anti-bacterial finish for infection management
- Maximum load 160kg (25st)
- Sacral gap for cleaning/access as standard

#### **Optional Features**

- Seat height adjusters (allows adjustment up to 100mm - added to lowest seat height)
- Housekeeping wheels
- Braked castors
- Removable seat
- Removable seat platform

#### **Performance Standards**

BS EN 13761: 2002 BS EN 15373: 2007 (Test level 3) BS 4875: Part 1: 2007 (Test Level 5)

### **DIMENSIONS**

Standard Perry 730





Perry 730 with Seat Height Adjusters



## **FINISH OPTIONS**

## Wood stain options :

- Beech
- Pippy Oak
- Walnut

- Armati
- -Shadow Beech