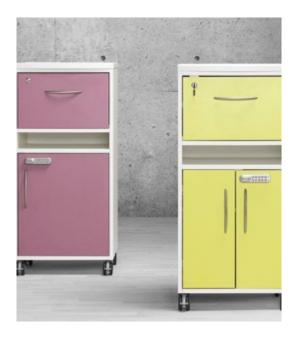

### **Bedside Lockers**

#### Cascade

White laminate carcase, with door and drawer colour options.

Lime

Stone Grey

Beech\*

#### Monos

White polymer surface carcase with co-ordinating sapphire blue edge.

Tel:+44 (0) 1254 688210 Sales Freephone: 0800 980 8998 Fax: +44 (0) 1254 688203 Email: sales@teal.co.uk

teal.co.uk
teal-furniture
dependent of the desired teal-furniture
dependent of teal-furniture