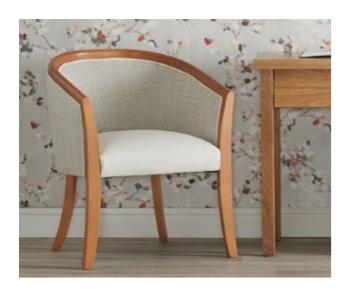

# **Wood Stains**

Walnut

Armati

Solid timber chair legs and frames

Our furniture is manufactured in solid Beech or laminated Beech and is available in clear or a number of stained finishes, with Medicote $^{\mathsf{TM}}$  antibacterial lacquer. Standard finishes available on all solid timber chairs.