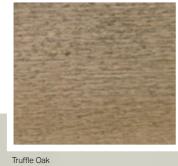

### WOOD

Winter Oak

Grey Avola

Truffle Oak

Musse

Stone Grey (wood grain)

Cream\*

<sup>\*</sup> Doors and drawers only vinyl wrap