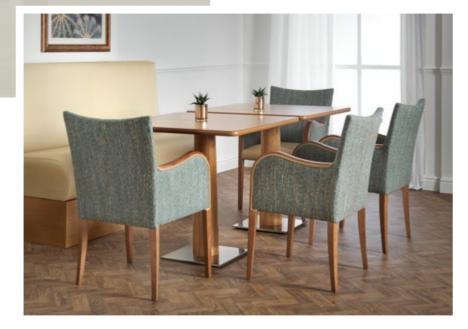

# **Wood Stains**

Walnut

Armati

Solid timber chair legs and frames

Our furniture is manufactured in solid Beech or laminated Beech and is available in clear or a number of stained finishes, with Medicote $^{\mathsf{TM}}$  antibacterial lacquer. Standard finishes available on all solid timber chairs.