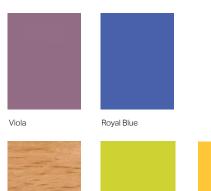

#### Cascade

White laminate carcase, with door and drawer colour options.

Lime

Stone Grey

Beech\*

The **Senator** Group

Yellow

<sup>\*</sup> Carcase, doors and drawers.