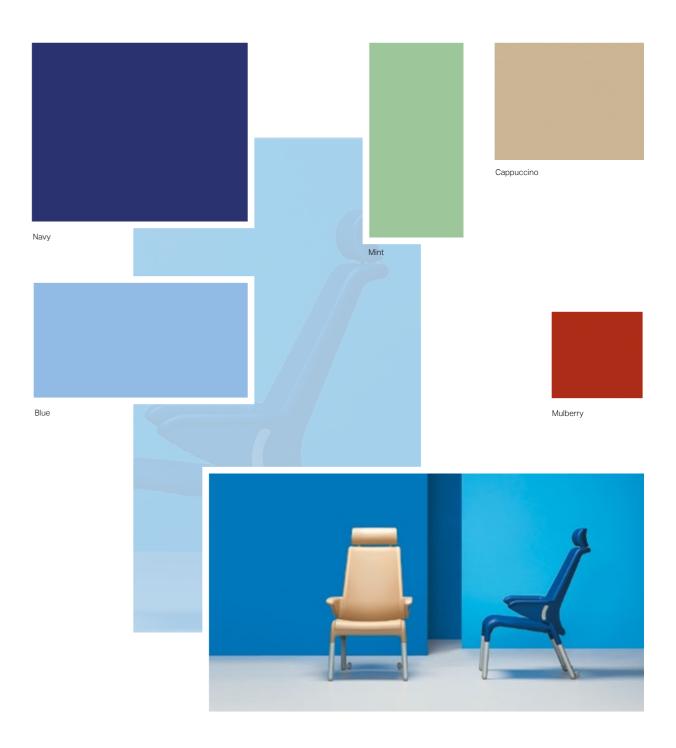

## Salus

Salus Patient Seating

Salus comprises an integral skin Medipur™ PU with an outer impermeable surface with anti-microbial finish.