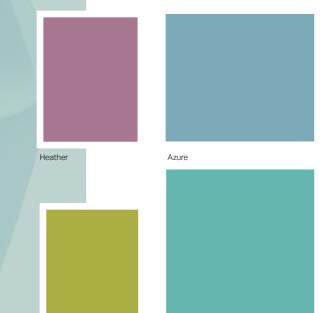

# Roku® Collection

### CORE COLOURS

# Adeo 2





Sunset



Roku® Keata, Roku® Tub Chair & Roku® Table

Durable, one piece rotationally moulded polyethylene with UV stabiliser; excellent impact strength and chemical resistance.



#### Non - stock colours\*





Boat Blue













Adeo 2 Beam Seating

Moulded Medipur™ PU seats with inbuilt anti-bacterial technology and 5 colour options on a heavy duty, epoxy coated steel frame.

# **Affiniti**





Saffron







Ocean



Moulded, wipe-clean anti-bacterial polyethylene locker. White carcase with 6 drawer colour options

## Salus



Salus Patient Seating

Salus comprises an integral skin Medipur™ PU with an outer impermeable surface with anti-microbial finish.

### **Tonina**





Back to Black



White as Snow

Tonina

Mellow Yellow

Moulded, contemporary stacking chair. 100% recyclable, made with a special biometric injection process to create strength

### Breeze



### Vox



# Colorado





Moulded Chairs

#### Breeze

Durable, stain resistant children's s