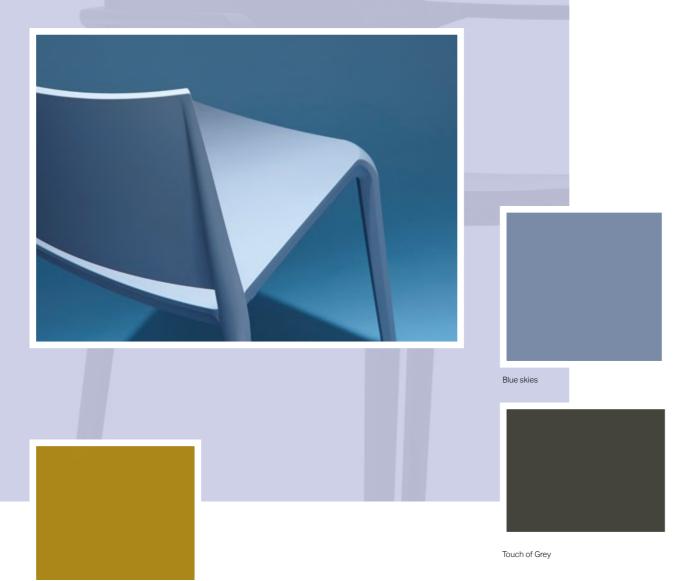

# Roku® Collection

### CORE COLOURS

# Adeo 2





Sunset



Roku® Keata, Roku® Tub Chair & Roku® Table

Durable, one piece rotationally moulded polyethylene with UV stabiliser; excellent impact strength and chemical resistance.



#### Non - stock colours\*





Boat Blue













Adeo 2 Beam Seating

Moulded Medipur™ PU seats with inbuilt anti-bacterial technology and 5 colour options on a heavy duty, epoxy coated steel frame.

# **Affiniti**





Saffron







Ocean



Moulded, wipe-clean anti-bacterial polyethylene locker. White carcase with 6 drawer colour options

## Salus



Salus Patient Seating

Salus comprises an integral skin Medipur™ PU with an outer impermeable surface with anti-microbial finish.

### **Tonina**





Back to Black



White as Snow

Tonina

Mellow Yellow

Moulded, contemporary stacking chair. 100% recyclable, made with a special biometric injection process to create strength

### Breeze



### Vox



# Colorado





Moulded Chairs

#### Breeze

Durable, stain resistant children's stacking chair

Mustard

Moulded, contemporary stacking chair with smooth wipe clean surfaces

Colorado:

Tub chair with shaped polypropylene shell

# Tops & Bases

### KYDEX®



### Anti-bacterial, thermoplastic table tops.





Tin



Beech

#### Porcini Table Base

### Moulded polyethylene table base



Sand







Basalt Grey