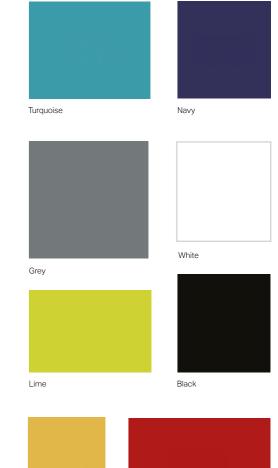

olyethylene with UV stabiliser; excellent impact strength and chemical resistance.



#### Non - stock colours\*





Boat Blue













Adeo 2 Beam Seating

Moulded Medipur™ PU seats with inbuilt anti-bacterial technology and 5 colour options on a heavy duty, epoxy coated steel frame.

# **Affiniti**





Saffron







Ocean



Moulded, wipe-clean anti-bacterial polyethylene locker. White carcase with 6 drawer colour options

## Salus



Salus Patient Seating

Salus comprises an integral skin Medipur™ PU with an outer impermeable surface with anti-microbial finish.

### **Tonina**





Back to Black



White as Snow

Tonina

Mellow Yellow

Moulded, contemporary stacking chair. 100% recyclable, made with a special biometric injection process to create strength

### Breeze



### Vox



# Colorado





Moulded Chairs

#### Breeze

Durable, stain resistant children's stacking chair

Mustard

Moulded, contemporary stacking chair with smooth wipe clean surfaces

Colorado:

Tub chair with shaped polypropylene shell

# Tops & Bases

### KYDEX®



### Anti-bacterial, thermoplastic table tops.





Tin



Beech

#### Porcini Table Base

### Moulded polyethylene table base



Sand







Basalt Grey