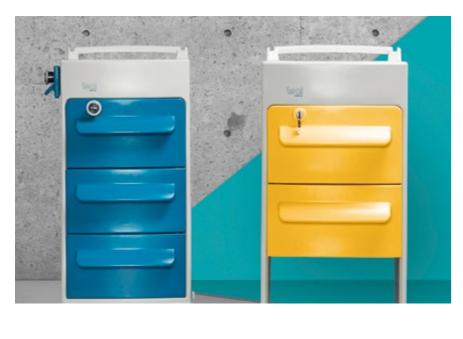

# **Affiniti**

Saffron

Ocean

Moulded, wipe-clean anti-bacterial polyethylene locker. White carcase with 6 drawer colour options