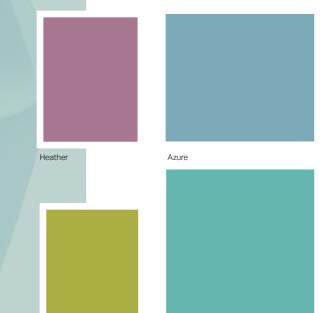

# Roku® Collection

### CORE COLOURS

# Adeo 2





Sunset



Roku® Keata, Roku® Tub Chair & Roku® Table

Durable, one piece rotationally moulded polyethylene with UV stabiliser; excellent impact strength and chemical resistance.



#### Non - stock colours\*





Boat Blue













Adeo 2 Beam Seating

Moulded Medipur™ PU seats with inbuilt anti-bacterial technology and 5 colour options on a heavy duty, epoxy coated steel frame.

# **Affiniti**





Saffron







Ocean



Moulded, wipe-clean anti-bacterial polyethylene locker. White carcase with 5 drawer colour options

## Salus



Salus Patient Seating

Salus comprises an integral skin Medipur™ PU with an outer impermeable surface with anti-microbial finish.

### **Tonina**





Back to Black



White as Snow

Tonina

Mellow Yellow

Moulded, contemporary stacking chair. 100% recyclable, made with a special biometric injection process to create strength

### Breeze



### Vox



# Colorado





Moulded Chairs

#### Breeze

Durable, stain resistant children's s