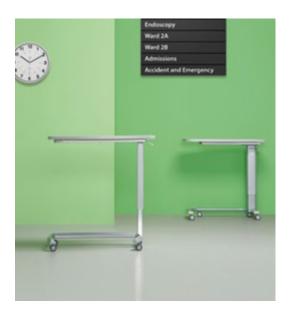

uty, epoxy coated steel frame.

# **Affiniti**





Saffron







Ocean



Moulded, wipe-clean anti-bacterial polyethylene locker. White carcase with 5 drawer colour options

## Salus



Salus Patient Seating

Salus comprises an integral skin Medipur™ PU with an outer impermeable surface with anti-microbial finish.

### **Tonina**





Back to Black



White as Snow

Tonina

Mellow Yellow

Moulded, contemporary stacking chair. 100% recyclable, made with a special biometric injection process to create strength

### Breeze



### Vox



# Colorado





Moulded Chairs

#### Breeze

Durable, stain resistant children's stacking chair

Mustard

Moulded, contemporary stacking chair with smooth wipe clean surfaces

Colorado:

Tub chair with shaped polypropylene shell

# Tops & Bases

### KYDEX®



### Anti-bacterial, thermoplastic table tops.





Tin



Beech

#### Porcini Table Base

### Moulded polyethylene table base



Sand







Basalt Grey