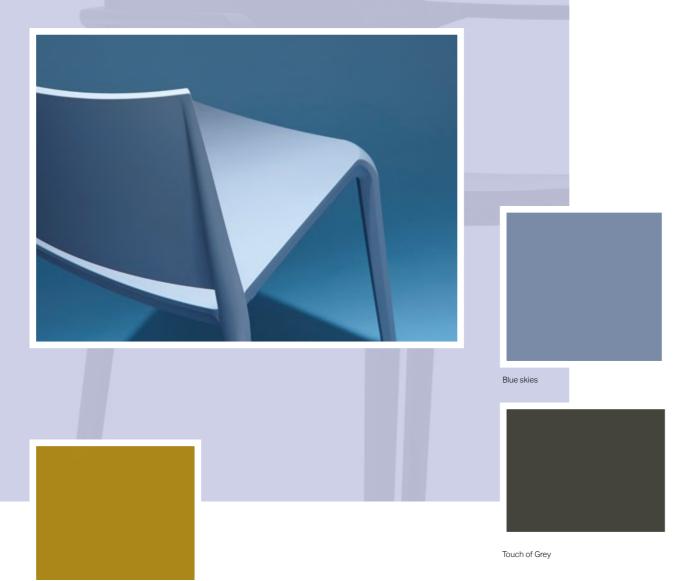

# Roku® Collection

### CORE COLOURS

# Adeo 2





Sunset



Roku® Keata, Roku® Tub Chair & Roku® Table

Durable, one piece rotationally moulded polyethylene with UV stabiliser; excellent impact strength and chemical resistance.



#### Non - stock colours\*





Boat Blue













Adeo 2 Beam Seating

Moulded Medipur™ PU seats with inbuilt anti-bacterial technology and 5 colour options on a heavy duty, epoxy coated steel frame.

# **Affiniti**





Saffron







Ocean



Moulded, wipe-clean anti-bacterial polyethylene locker. White carcase with 5 drawer colour options

## Salus



Salus Patient Seating

Salus comprises an integral skin Medipur™ PU with an outer impermeable surface with anti-microbial finish.

### **Tonina**





Back to Black



White as Snow

Tonina

Mellow Yellow

Moulded, contemporary stacking chair. 100% recyclable, made with a special biometric injection process to create strength

### Breeze



### Vox



# Colorado





Moulded Chairs

#### Breeze

Durable, stain resistant children's stacking chair

Mustard

Moulded, contemporary stacking chair with smooth wipe clean surfaces

Colorado:

Tub chair with shaped polypropylene shell

# Tops & Bases

### KYDEX®



### Anti-bacterial, thermoplastic table tops.





Tin



Beech

#### Porcini Table Base

### Moulded polyethylene table base



Sand







Basalt Grey