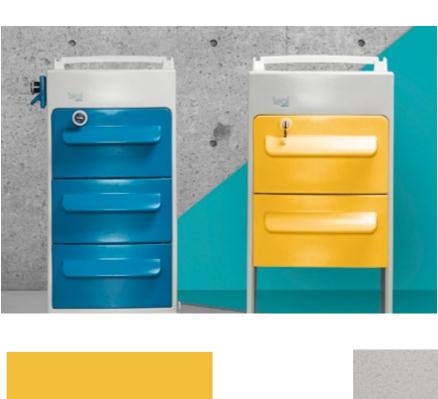

# **Affiniti**

Saffron

Ocean

Moulded, wipe-clean anti-bacterial polyethylene locker. White carcase with 5 drawer colour options