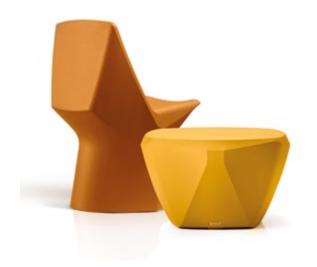

# Colorado

Moulded Chairs

#### Breeze

Durable, stain resistant children's stacking chair

Mustard

Moulded, contemporary stacking chair with smooth wipe clean surfaces

Colorado:

Tub chair with shaped polypropylene shell