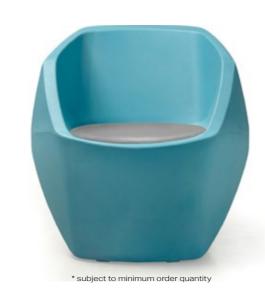

# Adeo 2

Sunset

Roku® Keata, Roku® Tub Chair & Roku® Table

Durable, one piece rotationally moulded polyethylene with UV stabiliser; excellent impact strength and chemical resistance.