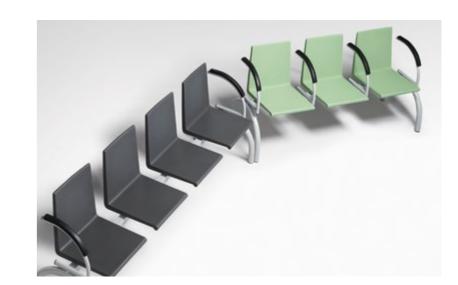

#### Non - stock colours\*

Boat Blue

Adeo 2 Beam Seating

Moulded Medipur™ PU seats with inbuilt anti-bacterial technology and 5 colour options on a heavy duty, epoxy coated steel frame.