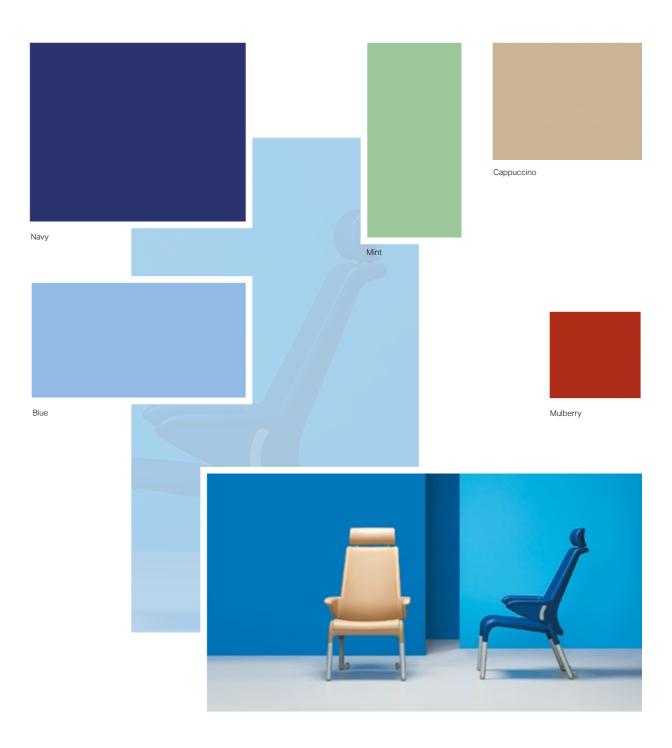

## Salus

Salus Patient Seating

Salus comprises an integral skin Medipur™ PU with an outer impermeable surface with anti-microbial finish.