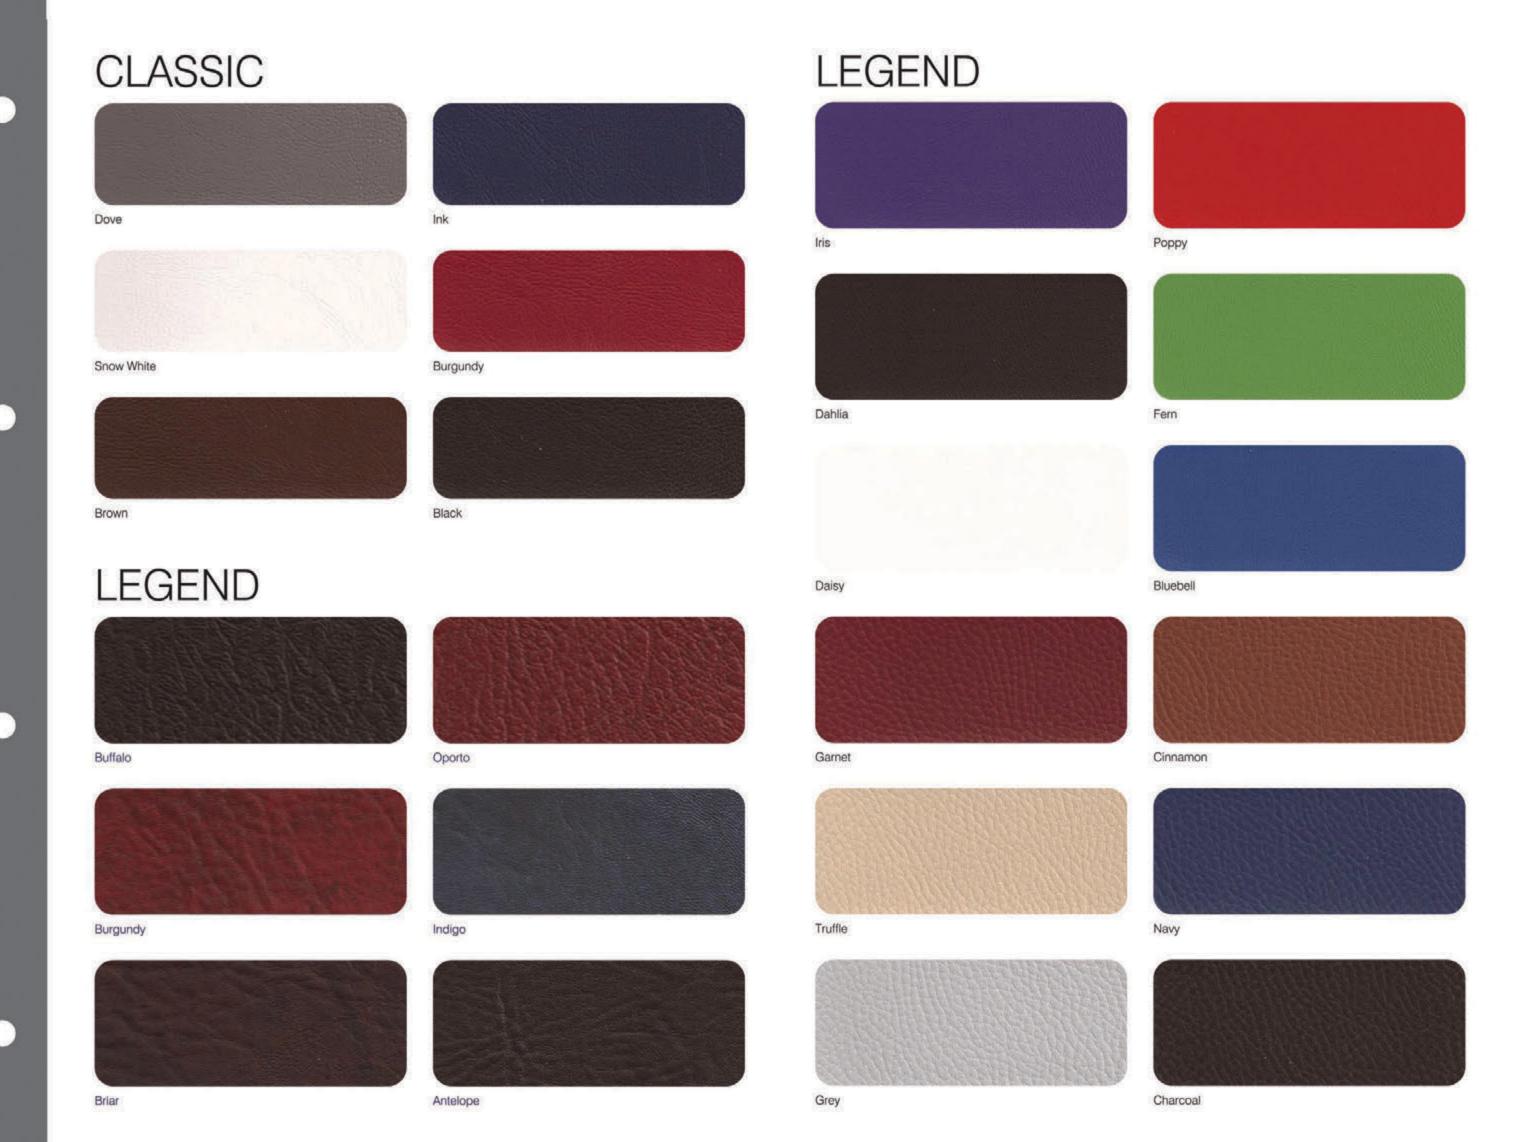

BS7176 Low Hazard

S.I.1988 No. 1324 Schedule 4 and 5 BS EN1021-1 and 2

CS-25 FMVSS 302 IMO A 652 (16)

Cleaning instructions: Clean regularly with a damp soapy cloth and rinse well with clean

water to retain appearance and durability. Difficult substances including ink, lipstick and food colouring must be removed immediately to avoid staining. A soft brush can be used for heavy or ingrained soiling. For infection control, the fabric can be cleaned with a solution of disinfectant specified by manufacturers. When using bleach, a 5% (50,000 PPM) solution is acceptable.

Chieftain Fabrics Wellington Place Trim Ireland

Tel: 00 353 46 943 1396 Fax: 00 353 46 943 7669

marketing@chieftainfabrics.com

www.chieftainfabrics.com

UK Freephone: 0800 035 5955 UK Fax: 0845 862 2046