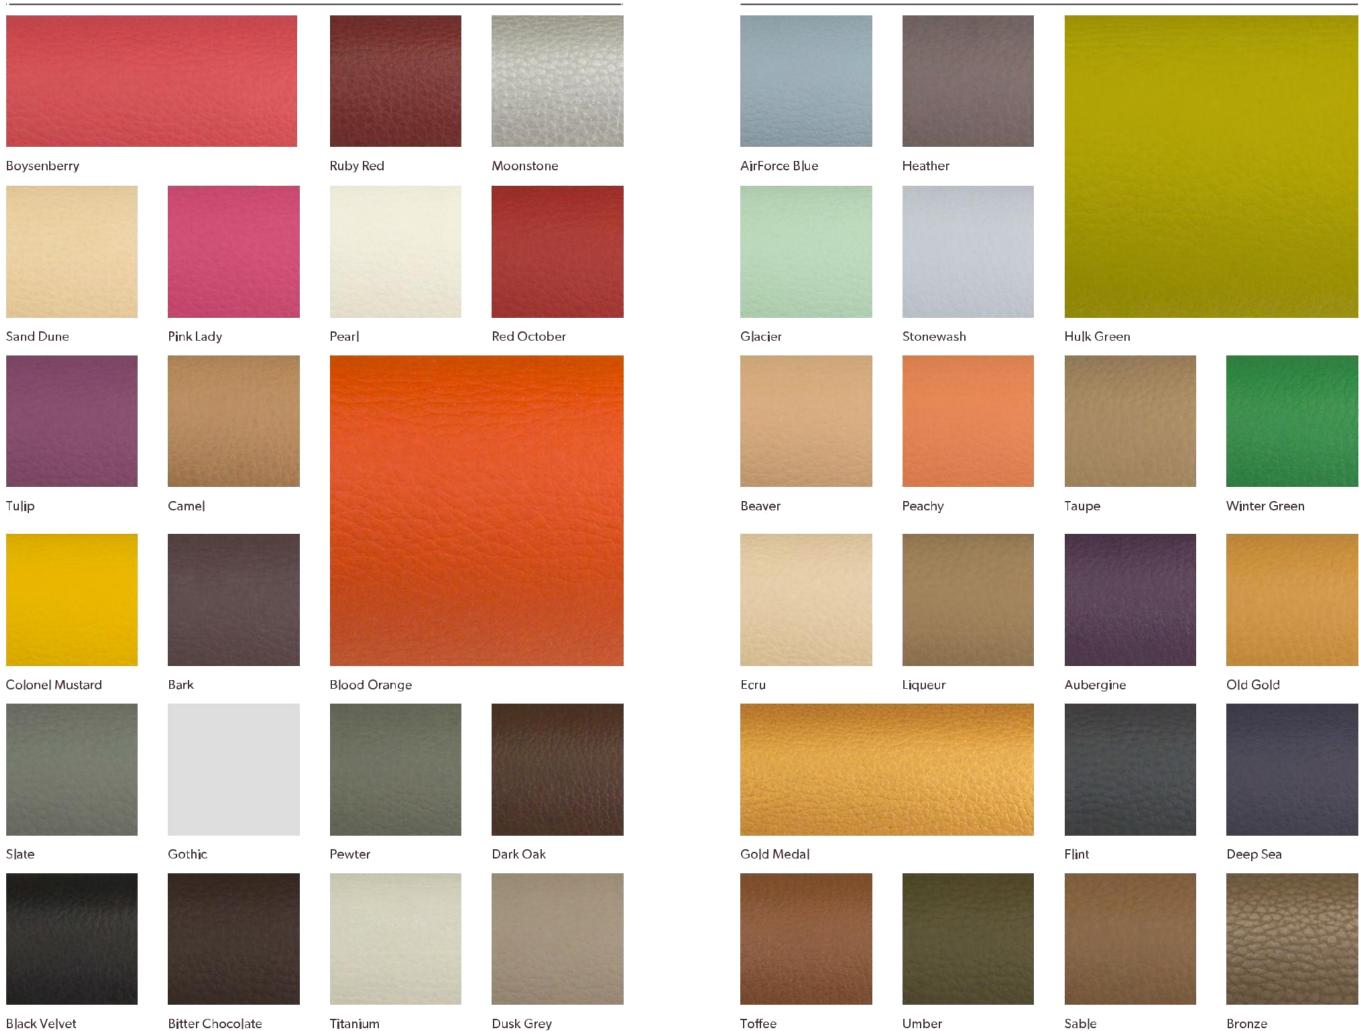

## Lionella Faux Leather Range

Phthalate free PVC: 85% PU: 15% 00%

ale rubs

Source 5 - Crib 5 as standard Hazard A Schedule 4 and 5 nd 2

ng has verified that Lionella is eff ective at d of MRSA, E.Coli and other similar bacteria.