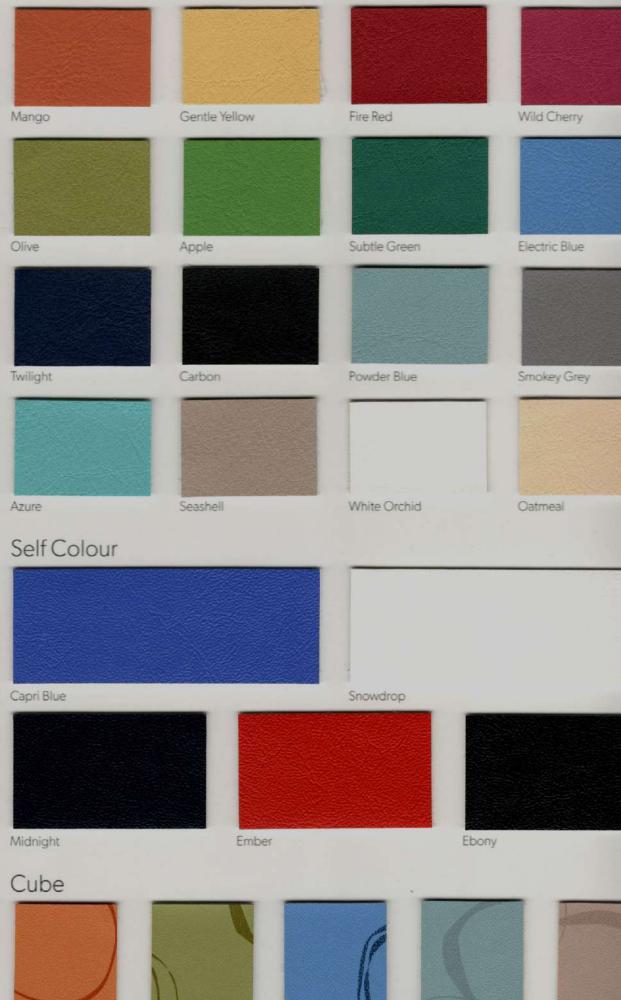

# Healthcare **Contract Upholstery Vinyl**

Free

& Antifungal

C.diff

Tropical Test

**chieftain** fabrics Healthcare Contract protection between cleaning cycles is crucial. Upholstery Vinyl Chieftain Composition: Surface: 100% PVC Backing: rPES / Cotton 915g/m<sup>2</sup> 1.35mm 1.200+ kPa 500,000+ Martindale rubs Roll length: 25m Width: 1.37m Printwear resistance: 4-5 Greyscale Flame retardancy: BS5852 Ignition Source 5 - Crib 5 BS EN1021-1 & 2 CS-25 FMVSS 302 IMO A 652 (16) Accelerated aging test: ISO 1419:1995 Antimicrobial: ISO 22196