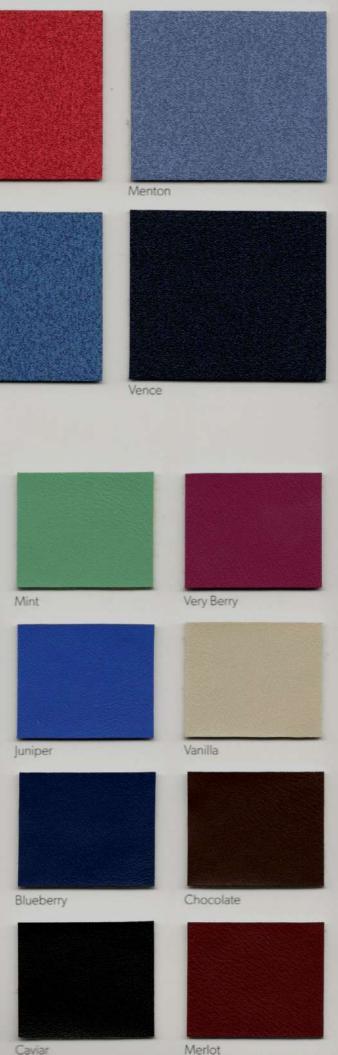

### Multistretch Surface: 100% PVC

Backing: 92% Cotton / 8% Lycra

750g/m<sup>2</sup>

1.30mm

1.500+ kPa

500.000+ Martindale rubs

25m

1.37m