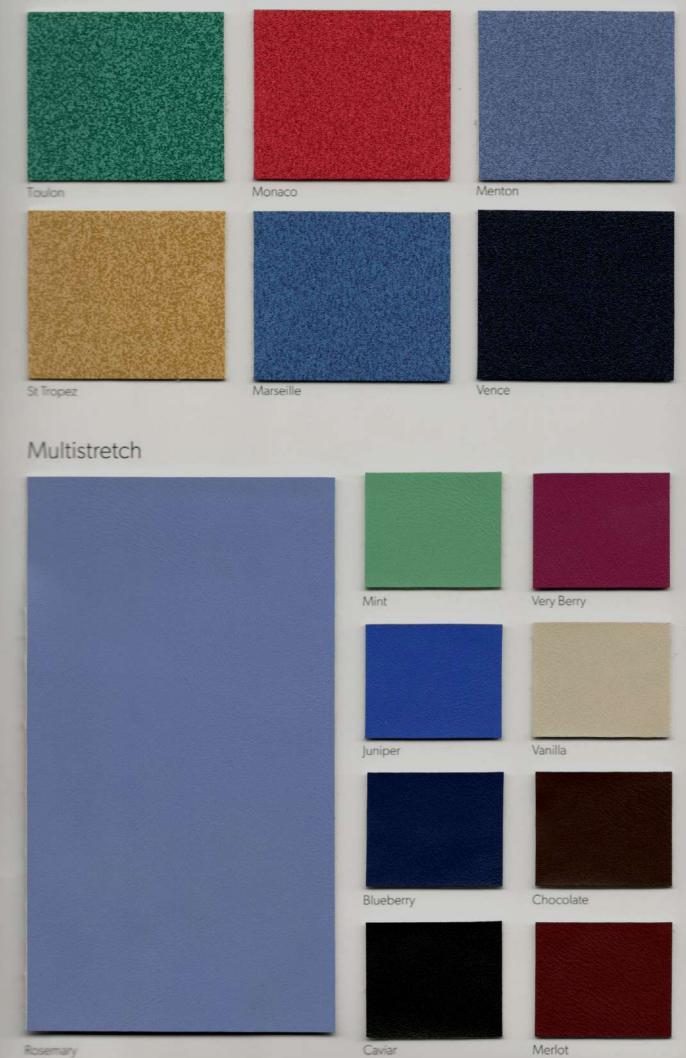

### Multistretch Surface: 100% PVC

Backing: 92% Cotton / 8% Lycra

750g/m<sup>2</sup>

1.30mm

1.500+ kPa

500.000+ Martindale rubs

25m

1.37m