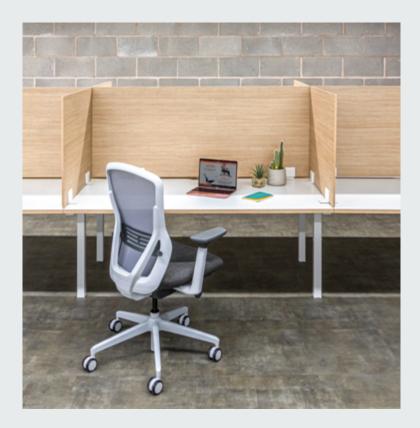

### FREESTANDING ROOM DIVIDERS

Freestanding room dividers allow users to define their own space to physically demarcate social distance and give psychological comfort.

#### **FREESTANDING DESK DIVIDERS**

People work better in a space that promotes physical wellbeing, and the barriers will allow users to protect and define their space.

teal

visit our website teal.co.uk call 0800 980 8998 or email sales@teal.co.uk for more information