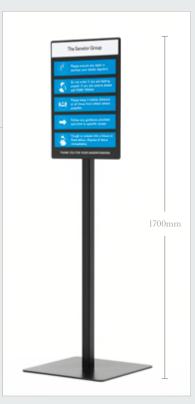

#### **INFORMATION SIGNAGE**

Freestanding and surface standing signage to inform staff and visitors of the workplace protocols to mitigate the spread of Covid-19.

Information signage allows you to get the right message to the right people at the right time.

These signs can be personalised to your organisations specific message.

visit our website teal.co.uk call 0800 980 8998 or email sales@teal.co.uk for more information