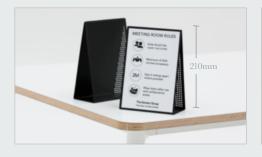

#### **INFORMATION SIGNAGE**

Freestanding and surface standing signage to inform staff and visitors of the workplace protocols to mitigate the spread of Covid-19.

Information signage allows you to get the right message to the right people at the right time.

These signs can be personalised to your organisations specific message.

visit our website teal.co.uk call 0800 980 8998 or email sales@teal.co.uk for more information