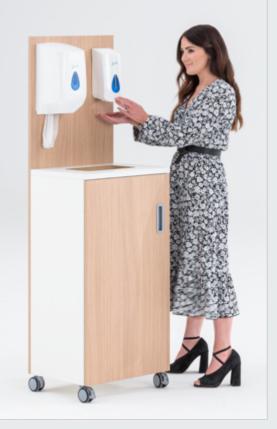

#### **SANITISING UNITS**

People work better in a space that promotes physical wellbeing and mobile hand sanitiser unit can easily be placed in any location in the workplace.

Touch free use of sanitiser gives hygiene comfort and can be actioned immediately.