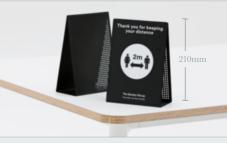

#### **INFORMATION SIGNAGE**

Freestanding and surface standing signage to inform staff and visitors of the workplace protocols to mitigate the spread of Covid-19.

Information signage allows you to get the right message to the right people at the right time.

These signs can be personalised to your organisations specific message.

visit our website teal.co.uk call 0800 980 8998 or email sales@teal.co.uk for more information