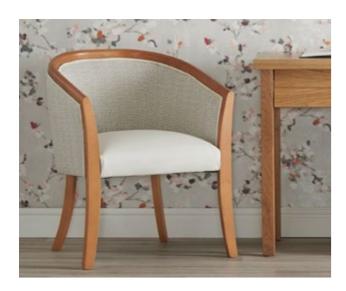

## **Wood Stains**

Walnut

Armati

Solid timber chair legs and frames

Our furniture is manufactured in solid Beech or laminated Beech and is available in clear or a number of stained finishes, with Medicote $^{\text{TM}}$  antibacterial lacquer. Standard finishes available on all solid timber chairs.