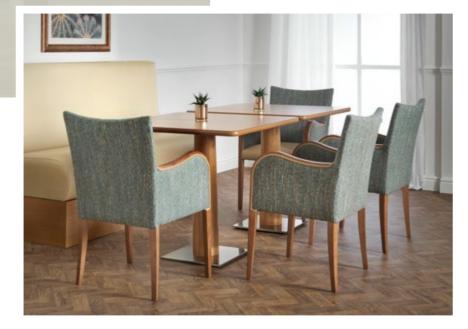

## **Wood Stains**

Walnut

Armati

Solid timber chair legs and frames

Our furniture is manufactured in solid Beech or laminated Beech and is available in clear or a number of stained finishes, with Medicote $^{\text{TM}}$  antibacterial lacquer. Standard finishes available on all solid timber chairs.

# Dining & Coffee Table Tops

Walnut

Pippy Oak

Armati

Winter Oak

Laminate Table Tops

Easy clean, scratch and heat resistant laminate tops available in a range of finishes and finished with Medicote™ anti-bacterial lacquer.