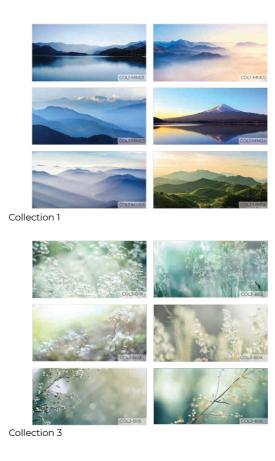

**Customisation:** Our image catalogue has a variety of complimentary designs to print onto your Teal KwickScreen. With four customisable sides you can introduce appropriate imagery, calming nature scenes and vibrant splashes of colour to transform your space and actively aid physical and mental well-being.

The Teal KwickScreen Duo features two double-sided printable inner panel. You can customise the panels with a diverse selection of complementary images from our catalogue. Easily interchangeable, if you need a replacement or a change of scenery, you have complete flexibility. Our 'collections' are specifically designed for numerous panels, to provide the best aesthetic for your space.