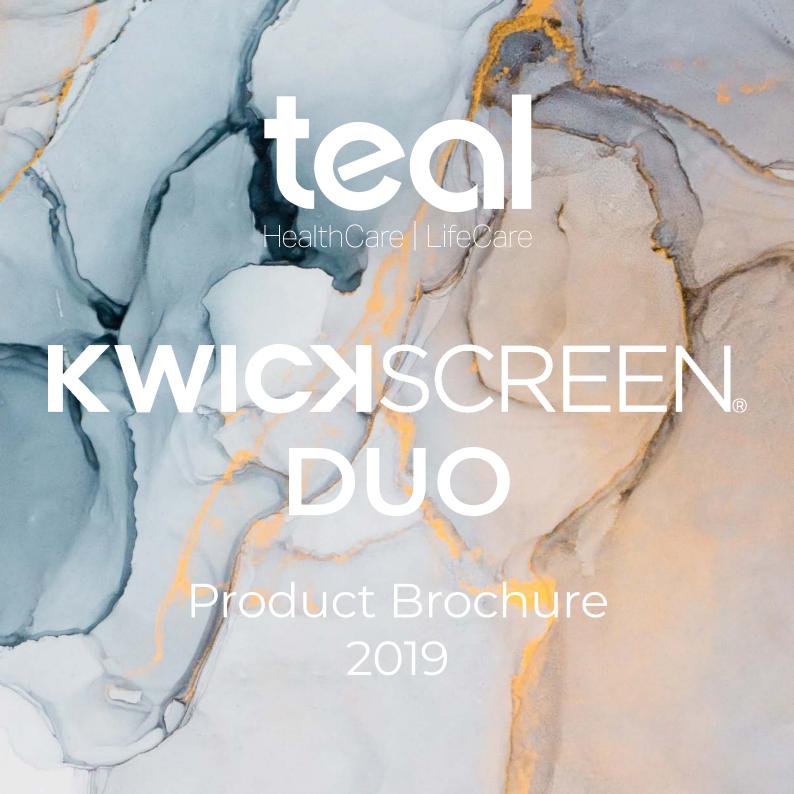

# TOTAL PRIVACY SOLUTION.

The Teal KwickScreen Duo is the total privacy solution, allowing you to create a completely private bay in seconds.

### **Create a Corner**

Comprised of two inner panels, the Teal KwickScreen Duo can be manipulated to create an L-shape to fit around a bed or an obstruction quickly and easily.

## **Flexible**

Each inner screen can be extended up to three metres in length, and has a full 180 degree range of movement within this range. Or fully extend both screens to a six metre width.

04