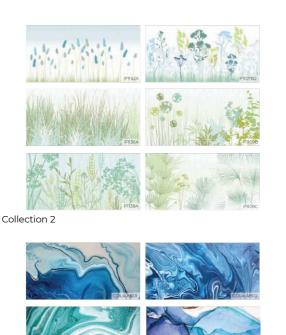

**Customisation:** Our image catalogue has a variety of complimentary designs to print onto your Teal KwickScreen. With four customisable sides you can introduce appropriate imagery, calming nature scenes and vibrant splashes of colour to transform your space and actively aid physical and mental well-being.

The Teal KwickScreen Duo features two double-sided printable inner panel. You can customise the panels with a diverse selection of complementary images from our catalogue. Easily interchangeable, if you need a replacement or a change of scenery, you have complete flexibility. Our 'collections' are specifically designed for numerous panels, to provide the best aesthetic for your space.