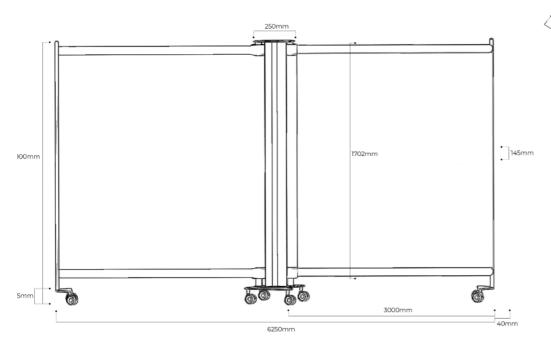

## **DIMENSIONS**

#### **Dimensions:**

Total Extended Width: 6000mm Retracted Width: 30cm Height: 1905mm Weight: 20kg Teal are committed to providing sustainable product solutions and reducing our environmental impact. We focus on three key areas: