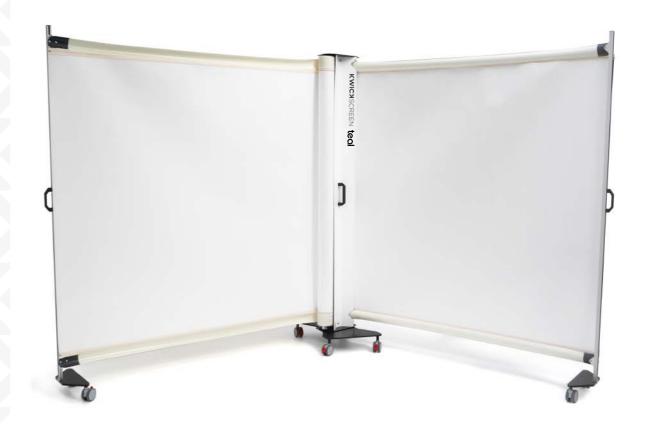

## **Portable**

The Teal KwickScreen Duo features highquality castors and base handles for ultimate portability when you need it. And with no aluminum extrusion casing, the unit has a minimal footprint when stored away.

#### **Dimensions:**

Total Extended Width: 6000mm Retracted Width: 30cm Height: 1905mm Weight: 20kg Teal are committed to providing sustainable product solutions and reducing our environmental impact. We focus on three key areas: