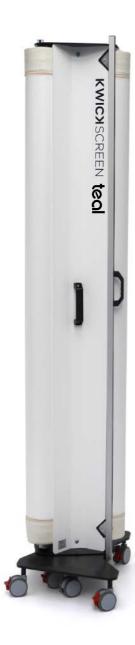

## **Flexible**

Each inner screen can be extended up to three metres in length, and has a full 180 degree range of movement within this range. Or fully extend both screens to a six metre width.

04

#### **Dimensions:**

Total Extended Width: 6000mm Retracted Width: 30cm Height: 1905mm Weight: 20kg Teal are committed to providing sustainable product solutions and reducing our environmental impact. We focus on three key areas: