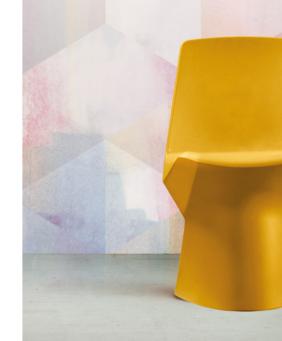

# Roku® Keata

A versatile, compact, multi-environment moulded chair designed for high security use both indoor and outdoor.

- 100% Designed
- 100% British100% Recyclable

"Roku® Keata builds on the legacy of the original Roku® concept - namely a chair which is difficult to manoeuvre, with ligature free design and no protruding corners or areas for concealment.

The challenge was to create a versatile, compact chair with progressive styling and visual appeal. With its sculpted, soft form, Roku® Keata is designed for use in dining, bedroom, reception and outdoor areas - robust enough to meet the requirements of a wide range of environments including challenging behaviour."