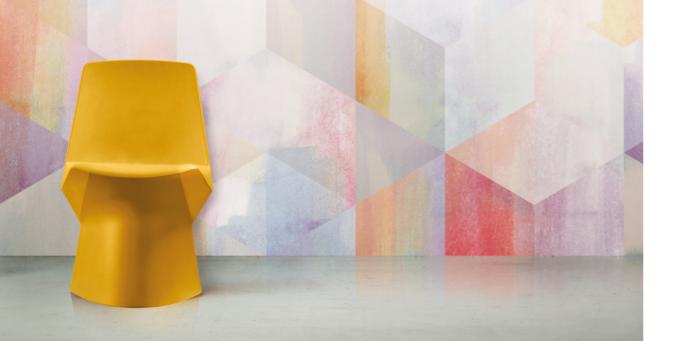

# Roku® Keata

A versatile, compact, multi-environment moulded chair designed for high security use both indoor and outdoor.

- 100% Designed
- 100% British100% Recyclable

"Roku® Keata builds on the legacy of the original Roku® concept - namely a chair which is difficult to manoeuvre, with ligature free design and no protruding corners or areas for concealment.

The challenge was to create a versatile, compact chair with progressive styling and visual appeal. With its sculpted, soft form, Roku® Keata is designed for use in dining, bedroom, reception and outdoor areas - robust enough to meet the requirements of a wide range of environments including challenging behaviour."