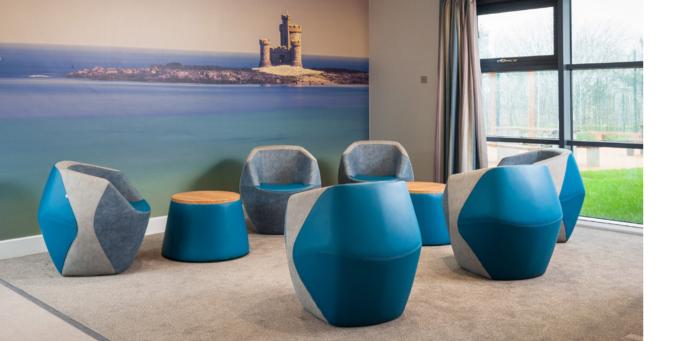

## Roku® Outdoor

Versatile moulded Roku® tub chairs and tables fill the courtyard at **Birmingham Children's Hospital**, creating a fun, nautical themed space.

#### Moulded Roku®

Roku® moulded tub chair and table, in 6 new calming colours.

- Mental Health Facilities
  CAMHS
  Medium Secure
- High Secure Forensic PICU Eating Disorders
- Autism Learning Disabilities Healthcare Environments