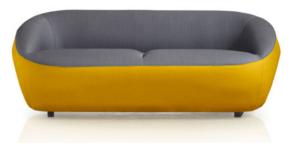

### **Upholstered Roku®**

Fully upholstered Roku® tub chair and bench seat with concealment free design.

## Specification

- Extreme Environment (X)
- Additional Weighting options
- 2.5 & 3.5 seater sofa options