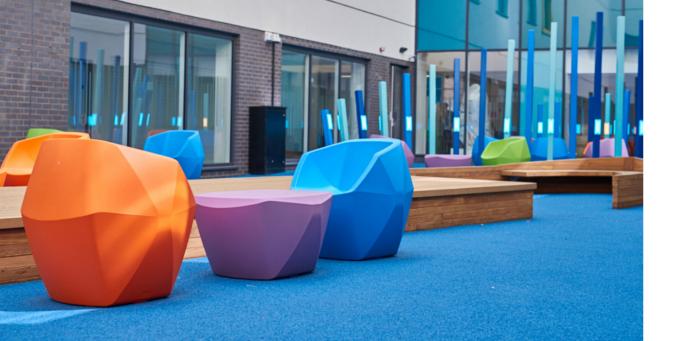

## Roku® Outdoor

Versatile moulded Roku® tub chairs and tables fill the courtyard at **Birmingham Children's Hospital**, creating a fun, nautical themed space.