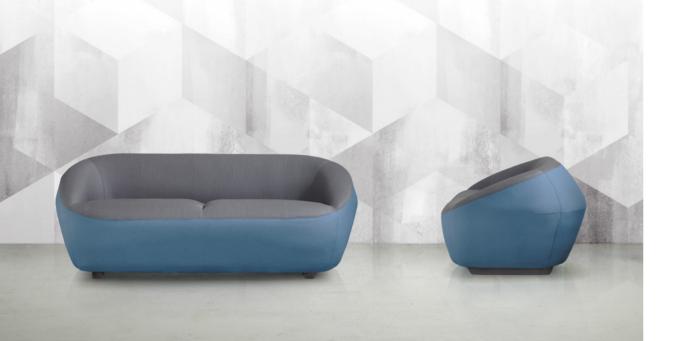

#### Roku® Asuka

Roku® Asuka, a range of organically shaped soft seating designed for multi-use environments.

# Roku® Asuka

Roku® Asuka features a fully sealed single piece seat and underside and a low overall height to ensure clear lines of sight for care

staff.

Scan to find Roku® online

Tel:+44 (0) 1254 688210

Sales Freephone: 0800 980 8998