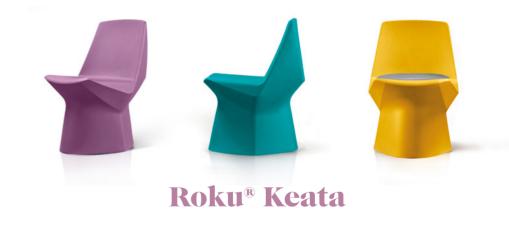

# Roku® Keata

A versatile, compact, multi-environment moulded chair designed for high security use both indoor and outdoor.

- 100% Designed
- 100% British100% Recyclable

"Roku® Keata builds on the legacy of the original Roku® concept - namely a chair which is difficult to manoeuvre, with ligature free design and no protruding corners or areas for concealment.

Roku® and Roku® Keata designed by award winning healthcare seating designer **Ben Grafton**.

- Heather
- Ocean
- Azure
- Saffron
- Sunset
- Fern