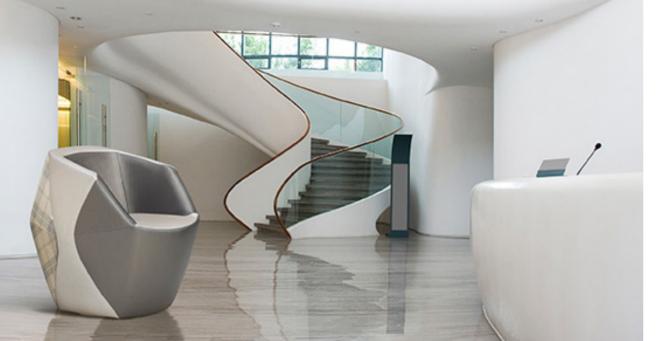

#### Roku® Asuka

Roku® Asuka, a range of organically shaped soft seating designed for multi-use environments.

# Roku® Asuka

Roku® Asuka features a fully sealed single piece seat and underside and a low overall height to ensure clear lines of sight for care

staff.

Scan to find Roku® online

Tel:+44 (0) 1254 688210

Sales Freephone: 0800 980 8998