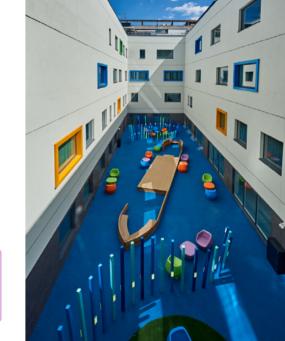

## Roku® Outdoor

Versatile moulded Roku® tub chairs and tables fill the courtyard at **Birmingham Children's Hospital**, creating a fun, nautical themed space.