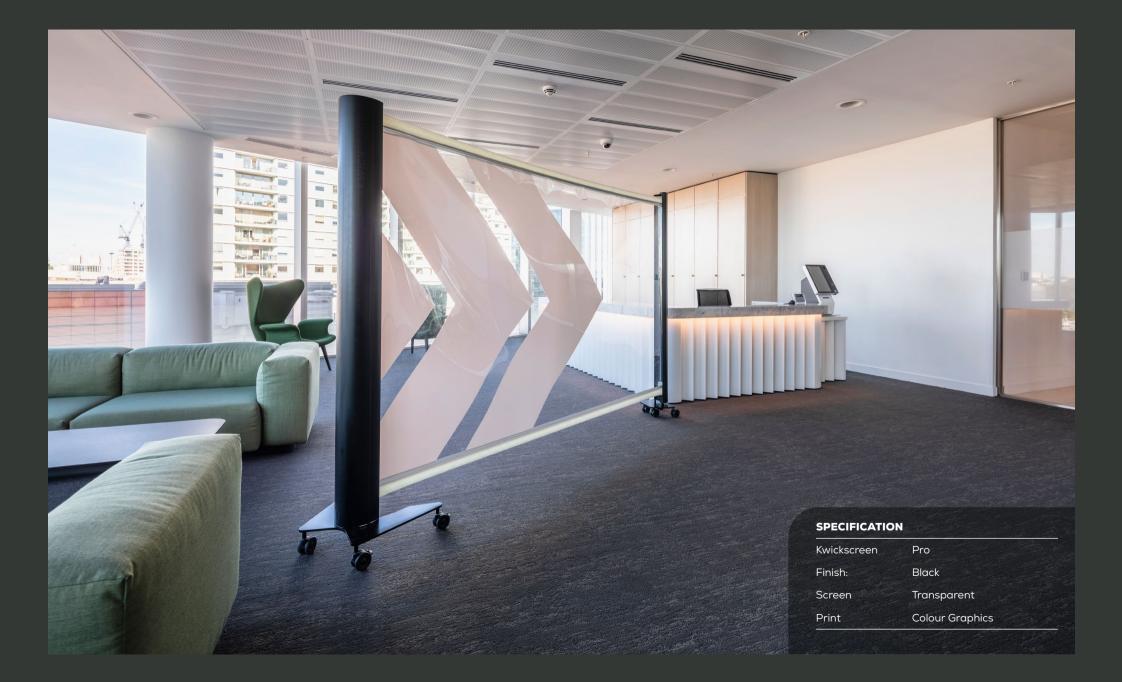

| SPECIFICATION                    |    |  | P |  | SPECIFICAT  |       | ا حوا          |
|----------------------------------|----|--|---|--|-------------|-------|----------------|
| SPECIFICATION<br>Kwickscreen Pro |    |  |   |  | Kwickscreen |       |                |
| Finish: Black                    |    |  |   |  | Finish:     | Silve |                |
| Screen Transpare                 | nt |  |   |  | Screen      | Solic |                |
| Print Colour Gro                 |    |  |   |  | Print       |       | ur Photography |