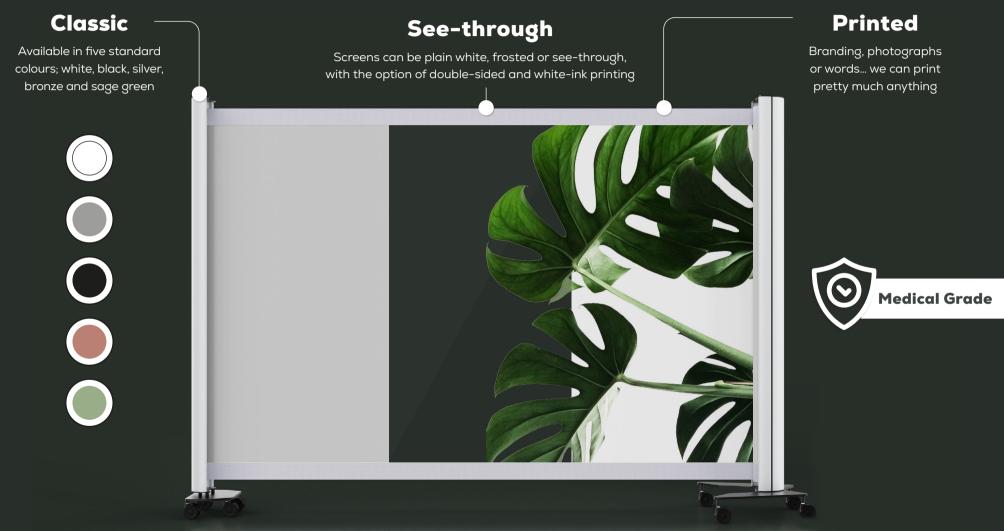

## Choose from a range of colours or customise to fit your office

| FICATION |  |
|----------|--|
|          |  |
|          |  |
|          |  |

| Kwickscreen | Pro                |
|-------------|--------------------|
| Finish:     | Black              |
| Screen      | Solid              |
| Print       | Colour Photography |