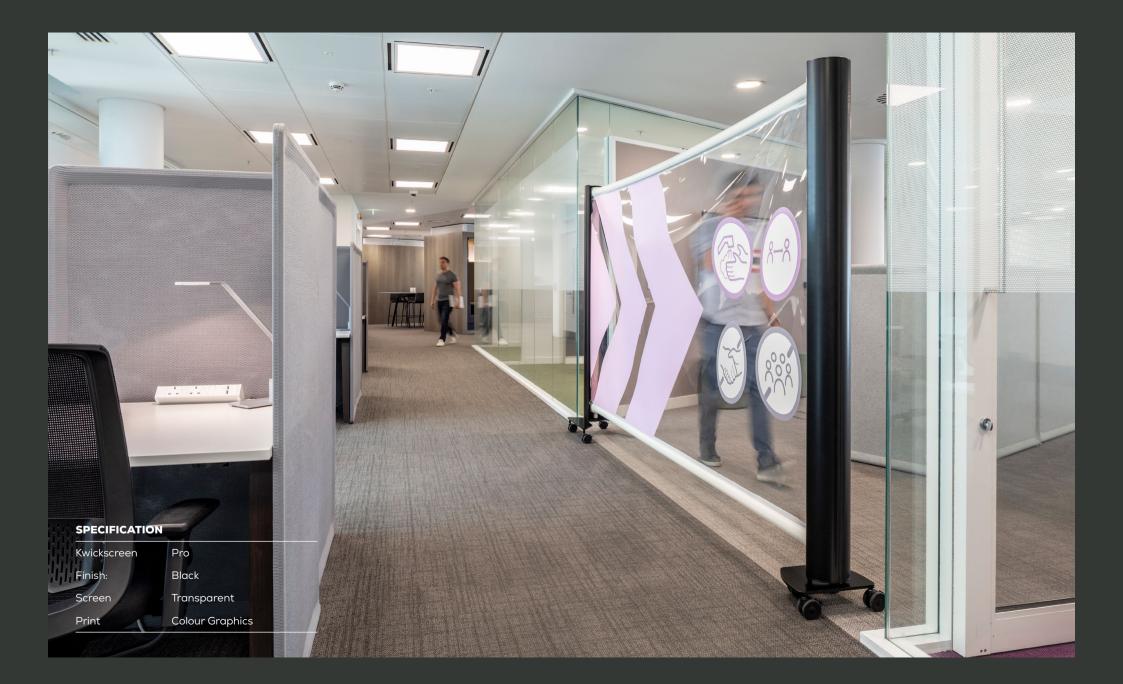

| SPECIFICATION                    |    |  | P |  | SPECIFICAT  |       | ا حوا          |
|----------------------------------|----|--|---|--|-------------|-------|----------------|
| SPECIFICATION<br>Kwickscreen Pro |    |  |   |  | Kwickscreen |       |                |
| Finish: Black                    |    |  |   |  | Finish:     | Silve |                |
| Screen Transpare                 | nt |  |   |  | Screen      | Solic |                |
| Print Colour Gro                 |    |  |   |  | Print       |       | ur Photography |