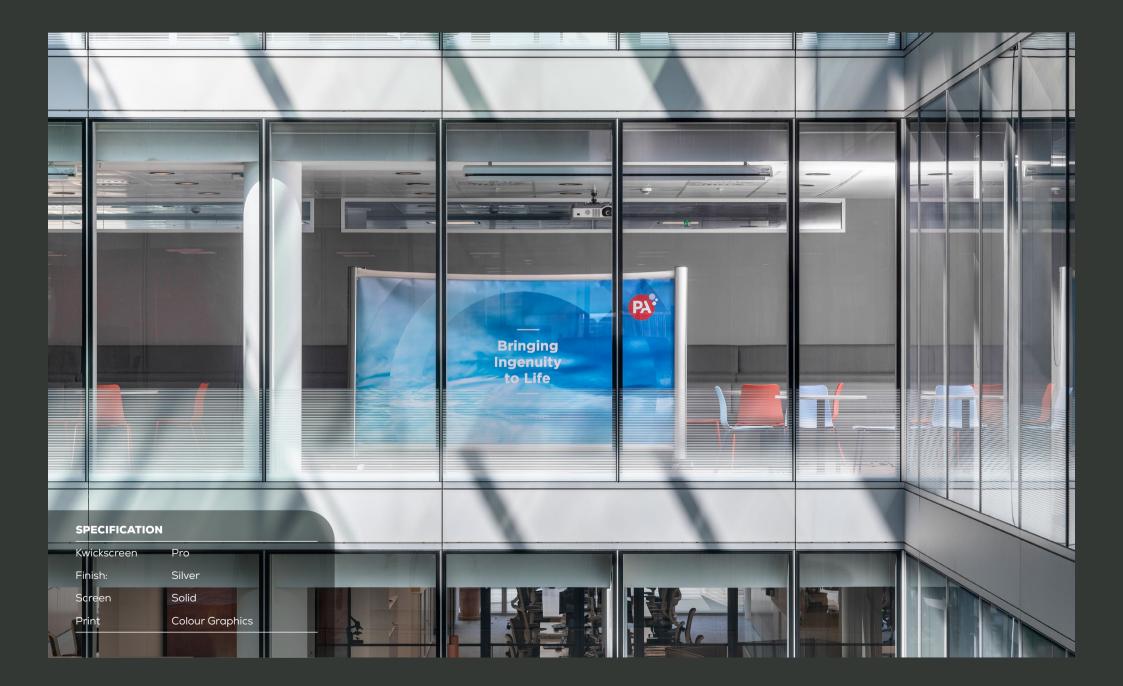

| SPECIFICATION                    |    |  | P |  | SPECIFICAT  |       | ا حوا          |
|----------------------------------|----|--|---|--|-------------|-------|----------------|
| SPECIFICATION<br>Kwickscreen Pro |    |  |   |  | Kwickscreen |       |                |
| Finish: Black                    |    |  |   |  | Finish:     | Silve |                |
| Screen Transpare                 | nt |  |   |  | Screen      | Solic |                |
| Print Colour Gro                 |    |  |   |  | Print       |       | ur Photography |