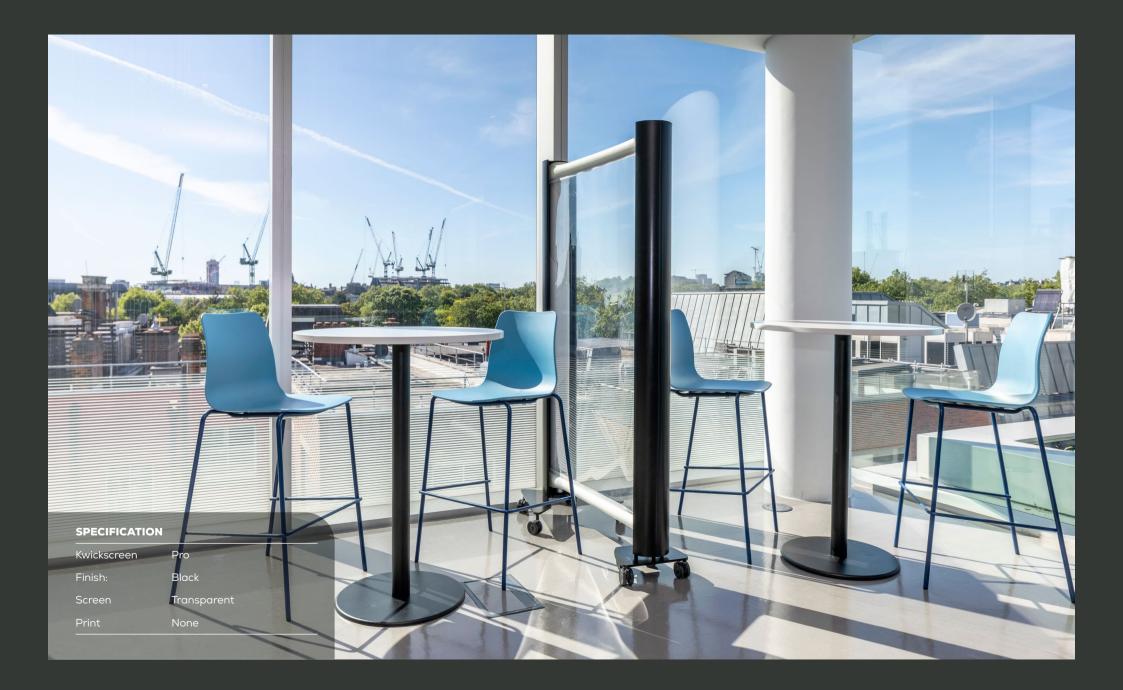

| SPECIFICATION                    |    |  | P |  | SPECIFICAT  |       | ا حوا          |
|----------------------------------|----|--|---|--|-------------|-------|----------------|
| SPECIFICATION<br>Kwickscreen Pro |    |  |   |  | Kwickscreen |       |                |
| Finish: Black                    |    |  |   |  | Finish:     | Silve |                |
| Screen Transpare                 | nt |  |   |  | Screen      | Solic |                |
| Print Colour Gro                 |    |  |   |  | Print       |       | ur Photography |