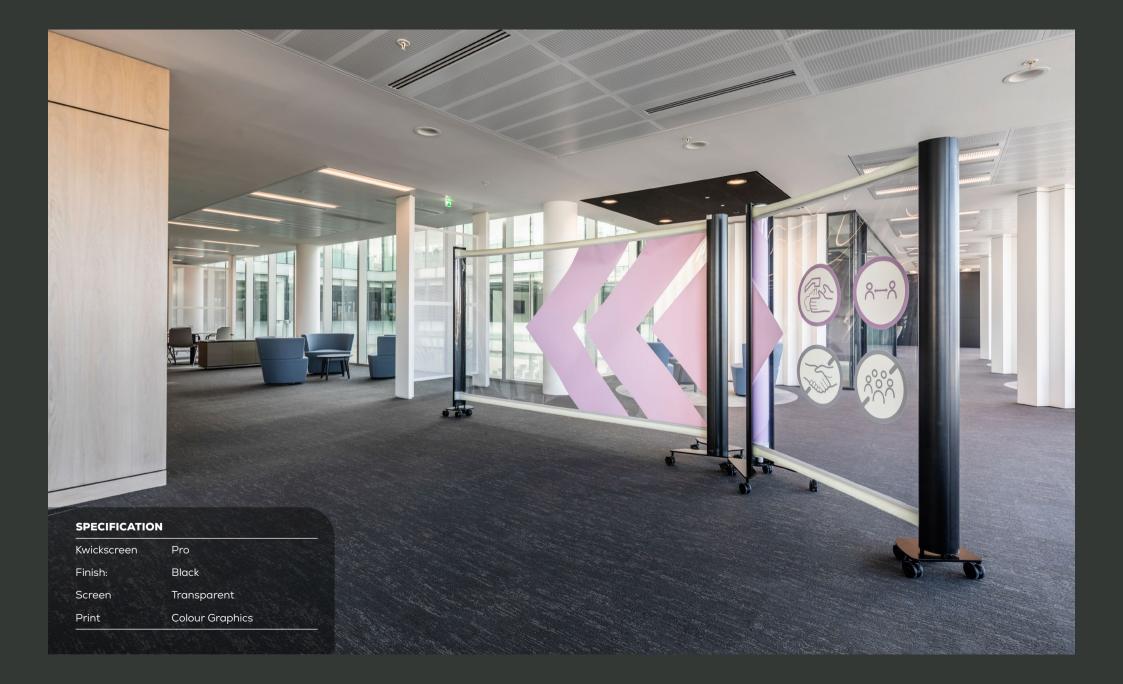

| SPECIFICATION                    |    |  | P |  | SPECIFICAT  |       | ا حوا          |
|----------------------------------|----|--|---|--|-------------|-------|----------------|
| SPECIFICATION<br>Kwickscreen Pro |    |  |   |  | Kwickscreen |       |                |
| Finish: Black                    |    |  |   |  | Finish:     | Silve |                |
| Screen Transpare                 | nt |  |   |  | Screen      | Solic |                |
| Print Colour Gro                 |    |  |   |  | Print       |       | ur Photography |