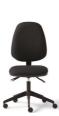

# Glide

Operator's Stool

Glide is a multi-purpose gas lift stool suitable for a variety of applications. Uncompromising strength and durability are the key drivers of this design, with a rise and separate tilt mechanism and easy clean vinyl for infection control.