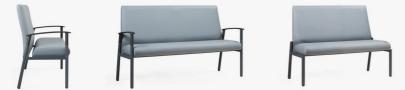

#### High Back Patient Chair

Frame colour options:

Tolero is a metal patient chair with full feature set, including removable seat, housekeeping wheels, height adjustable legs, slim contoured high back profile and infection management features. Designed for use in hospital and healthcare environments.

TOLERO / HIGH BACK PATIENT CHAIR

#### Drop Arm Patient Chair

Frame colour options:

Tolero is a metal patient chair with full feature set, including removable seat, Reflexion® high risk pressure relief seat, housekeeping wheels, height adjustable legs, slim contoured profile and infection management features. Designed for use in hospital and healthcare environments with drop arms for patient transfer.

TOLERO / HIGH BACK DROP ARM PATIENT CHAIR

Mid Back Patient Chair

Frame colour options:

Tolero is a metal patient chair with full feature set, including removable seat, housekeeping wheels, height adjustable legs, slim contoured profile and infection management features. A stylish, mid back patient chair designed for use in hospital and healthcare environments.

TOLERO / MID BACK PATIENT CHAIR

17