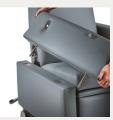

### **Nevis**

Patient Recliner

The latest addition to the Astra range, Nevis is a new manual recliner designed for use in hospital and healthcare environments, maintaining the perfect balance between modern aesthetic and ease of operation, with no compromise on comfort.

A hybrid recliner, Nevis can accommodate bariatric patients up to 220kg (35st/500lbs) and can also be used as a portering chair for patient transfer.

**NEVIS** / HYBRID RECLINER