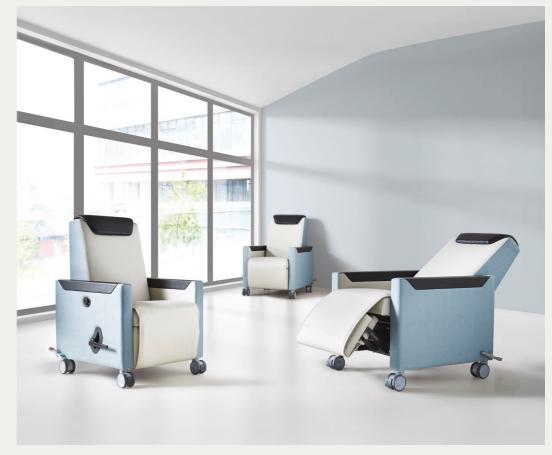

### **Nevis**

Patient Recliner

The latest addition to the Astra range, Nevis is a new manual recliner designed for use in hospital and healthcare environments, maintaining the perfect balance between modern aesthetic and ease of operation, with no compromise on comfort.

A hybrid recliner, Nevis can accommodate bariatric patients up to 220kg (35st/500lbs) and can also be used as a portering chair for patient transfer.

**NEVIS** / HYBRID RECLINER