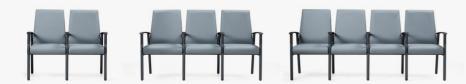

#### Beam

Frame colour options:

Stone
Onyx
Anthracite

The perfect accompaniment for public waiting and outpatient areas, Tolero beam seating with slim, ergonomically designed posture back is designed for use in hospital and healthcare environments.

Strong, durable high grade tubular metal frame with anti-bacterial easy clean coated finish for infection management. Choose from 2-4 seats, with end and intermediate arm options.

TOLERO / 4-SEATER BEAM