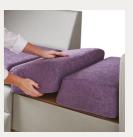

## Buddy

Attendant Chair Day Bed Buddy is designed for relaxation and for family sleepovers in patient rooms. Ideal for maternity, paediatrics and palliative care. Stylish contemporary design and easy to operate, Buddy extends to a 2-metre bed, with fully open head area and storage compartment with protective cover for pillows, blankets and other accessories.

BUDDY DAY BED / Attendant chair / day bed