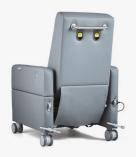

#### **Astra Lunar**

Patient Recliner

Astra Lunar is a specialist Electric Reclining Patient Chair for multiple healthcare settings including ICU, Neurology, Oncology, Maternity and Patient bedrooms.

With a high specification as standard Lunar can be customised from a suite of options, including emergency back release. Dual motor controls allow independent control of the back and leg rest for personalised comfort.

**ASTRA LUNAR / SPECIALIST RECLINER** 