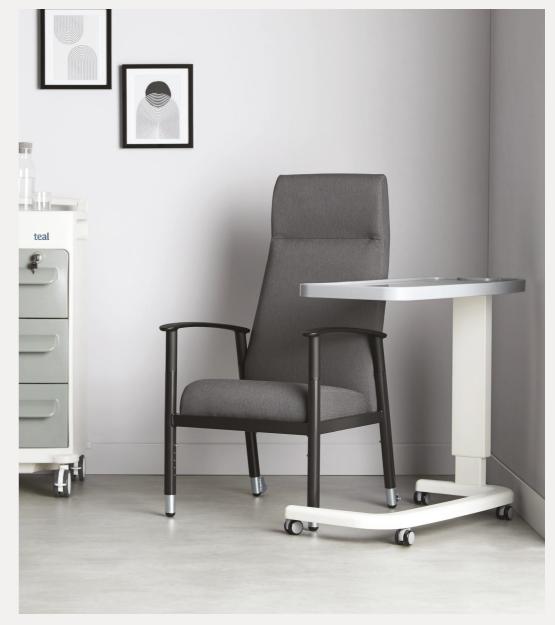

## Infiniti

Overbed Table

Infiniti overbed table with sleek, sturdy design, horseshoe base - which allows usage around a chair or over a bed and infection control features to suit healthcare environments.

Smooth action height adjustable overbed table with anti-entrapment feature, high quality cast base with anti-bacterial finish and smooth, sealed underside. KYDEX® and tilt top options available.

**INFINITI** / OVERBED TABLE