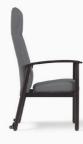

#### Drop Arm Patient Chair

Frame colour options:

Tolero is a metal patient chair with full feature set, including removable seat, Reflexion® high risk pressure relief seat, housekeeping wheels, height adjustable legs, slim contoured profile and infection management features. Designed for use in hospital and healthcare environments with drop arms for patient transfer.

TOLERO / HIGH BACK DROP ARM PATIENT CHAIR

Mid Back Patient Chair

Frame colour options:

Tolero is a metal patient chair with full feature set, including removable seat, housekeeping wheels, height adjustable legs, slim contoured profile and infection management features. A stylish, mid back patient chair designed for use in hospital and healthcare environments.