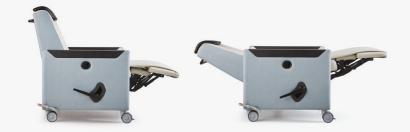

### **Nevis**

Patient Recliner

The latest addition to the Astra range, Nevis is a new manual recliner designed for use in hospital and healthcare environments, maintaining the perfect balance between modern aesthetic and ease of operation, with no compromise on comfort.

A hybrid recliner, Nevis can accommodate bariatric patients up to 220kg (35st/500lbs) and can also be used as a portering chair for patient transfer.

**NEVIS** / HYBRID RECLINER