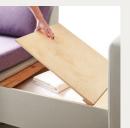

# Moby

Sofa Bed

Moby can help make the most of your space. Designed to fit into a patient room and provide a sleepover option when opened, whilst still maintaining a small footprint when closed.

Moby is designed with space and style in mind and easily converts into a 2-metre bed, with a practical underbed storage box for pillows and blankets.

MOBY / SOFA BED

11