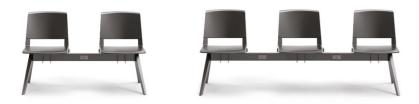

#### Beam

Frame colour options:

Stone
Onyx
Anthracite

The perfect accompaniment for public waiting and outpatient areas, Tolero beam seating with slim, ergonomically designed posture back is designed for use in hospital and healthcare environments.

Strong, durable high grade tubular metal frame with anti-bacterial easy clean coated finish for infection management. Choose from 2-4 seats, with end and intermediate arm options.

TOLERO / 4-SEATER BEAM