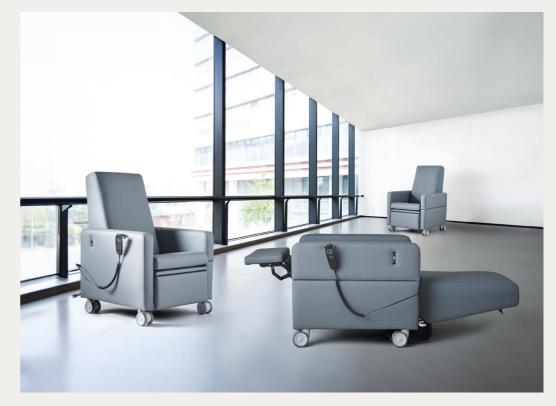

### **Nevis**

Patient Recliner

The latest addition to the Astra range, Nevis is a new manual recliner designed for use in hospital and healthcare environments, maintaining the perfect balance between modern aesthetic and ease of operation, with no compromise on comfort.

A hybrid recliner, Nevis can accommodate bariatric patients up to 220kg (35st/500lbs) and can also be used as a portering chair for patient transfer.

**NEVIS** / HYBRID RECLINER

#### **Astra Lunar**

Patient Recliner

Astra Lunar is a specialist Electric Reclining Patient Chair for multiple healthcare settings including ICU, Neurology, Oncology, Maternity and Patient bedrooms.

With a high specification as standard Lunar can be customised from a suite of options, including emergency back release. Dual motor controls allow independent control of the back and leg rest for personalised comfort.

**ASTRA LUNAR / SPECIALIST RECLINER** 