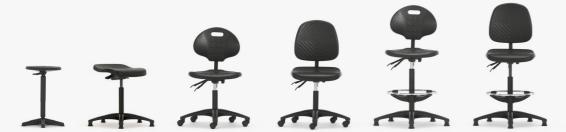

### Harlen

Multi-purpose Seating With uncompromising strength and durability as the key drivers of its design Harlen features black polyurethane seat and back, gas lift and optional castors for hard or soft floor coverings.

Suitable for a wide range of environments Harlen is available in a range of stools, multi-purpose chairs and height adjustable draughtsman stools.

HARLEN / MULTI-PURPOSE SEATING