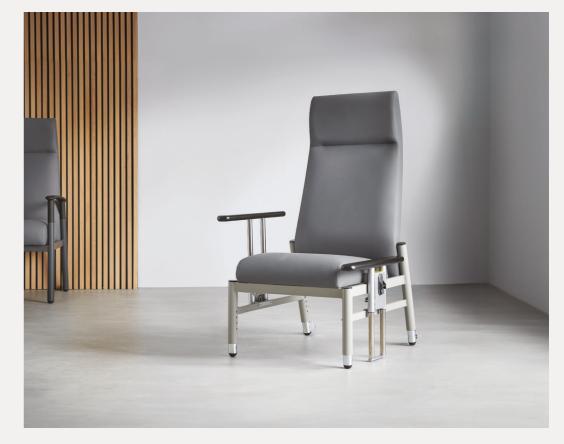

#### High Back Patient Chair

Frame colour options:

Tolero is a metal patient chair with full feature set, including removable seat, housekeeping wheels, height adjustable legs, slim contoured high back profile and infection management features. Designed for use in hospital and healthcare environments.

TOLERO / HIGH BACK PATIENT CHAIR