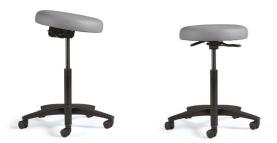

# Glide

Operator's Stool

Glide is a multi-purpose gas lift stool suitable for a variety of applications. Uncompromising strength and durability are the key drivers of this design, with a rise and separate tilt mechanism and easy clean vinyl for infection control.