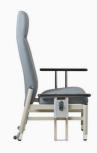

#### Drop Arm Patient Chair

Frame colour options:

Tolero is a metal patient chair with full feature set, including removable seat, Reflexion® high risk pressure relief seat, housekeeping wheels, height adjustable legs, slim contoured profile and infection management features. Designed for use in hospital and healthcare environments with drop arms for patient transfer.

TOLERO / HIGH BACK DROP ARM PATIENT CHAIR

Mid Back Patient Chair

Frame colour options:

Tolero is a metal patient chair with full feature set, including removable seat, housekeeping wheels, height adjustable legs, slim contoured profile and infection management features. A stylish, mid back patient chair designed for use in hospital and healthcare environments.