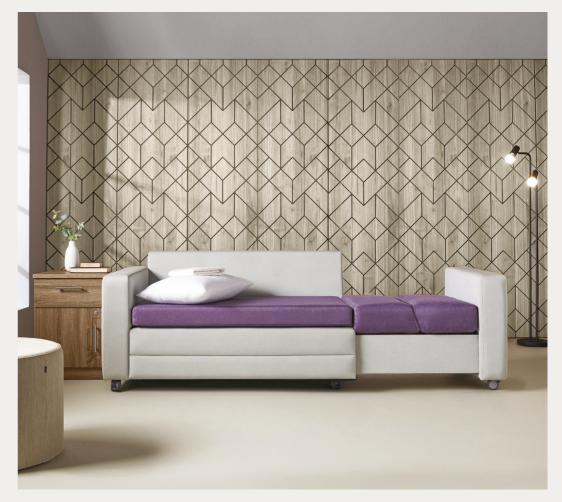

# Moby

Sofa Bed

Moby can help make the most of your space. Designed to fit into a patient room and provide a sleepover option when opened, whilst still maintaining a small footprint when closed.

Moby is designed with space and style in mind and easily converts into a 2-metre bed, with a practical underbed storage box for pillows and blankets.

MOBY / SOFA BED

11