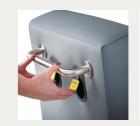

### **Nevis**

Patient Recliner

The latest addition to the Astra range, Nevis is a new manual recliner designed for use in hospital and healthcare environments, maintaining the perfect balance between modern aesthetic and ease of operation, with no compromise on comfort.

A hybrid recliner, Nevis can accommodate bariatric patients up to 220kg (35st/500lbs) and can also be used as a portering chair for patient transfer.

**NEVIS** / HYBRID RECLINER