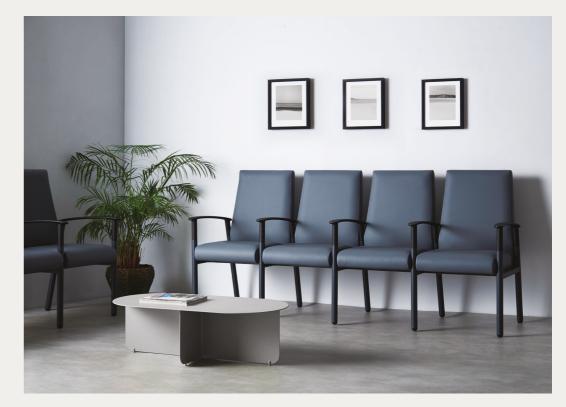

#### Beam

Frame colour options:

Stone
Onyx
Anthracite

The perfect accompaniment for public waiting and outpatient areas, Tolero beam seating with slim, ergonomically designed posture back is designed for use in hospital and healthcare environments.

Strong, durable high grade tubular metal frame with anti-bacterial easy clean coated finish for infection management. Choose from 2-4 seats, with end and intermediate arm options.

TOLERO / 4-SEATER BEAM