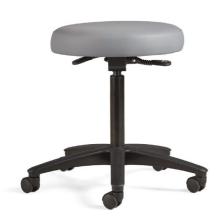

# Glide

Operator's Stool

Glide is a multi-purpose gas lift stool suitable for a variety of applications. Uncompromising strength and durability are the key drivers of this design, with a rise and separate tilt mechanism and easy clean vinyl for infection control.