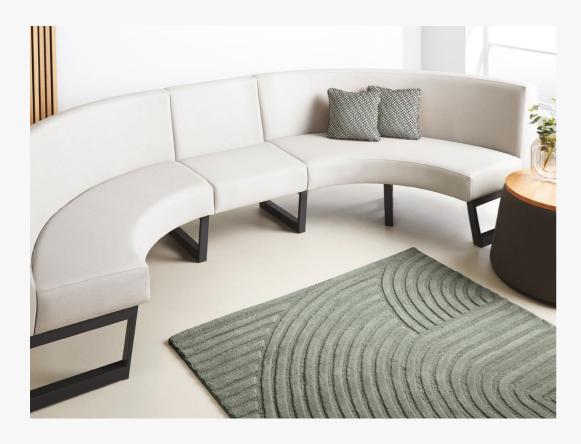

# Quad

Modular

Quad is an easily configurable modular seating range, scalable using a palette of elements to create different room layouts in reception, waiting or outpatient areas.

QUAD / MODULAR

#### Multiple configuration options:

- + 90° curved or straight seat options, end arm(s), curved fabric end seats and wood finish table ends
- + Full back or sacral gap model options
- + Leg finish options (Onyx, Anthracite, Stone)