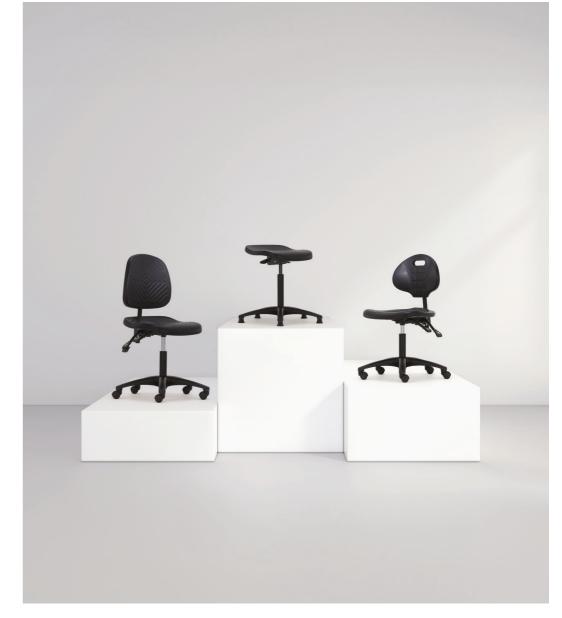

### Harlen

Multi-purpose Seating With uncompromising strength and durability as the key drivers of its design Harlen features black polyurethane seat and back, gas lift and optional castors for hard or soft floor coverings.

Suitable for a wide range of environments Harlen is available in a range of stools, multi-purpose chairs and height adjustable draughtsman stools.

HARLEN / MULTI-PURPOSE SEATING