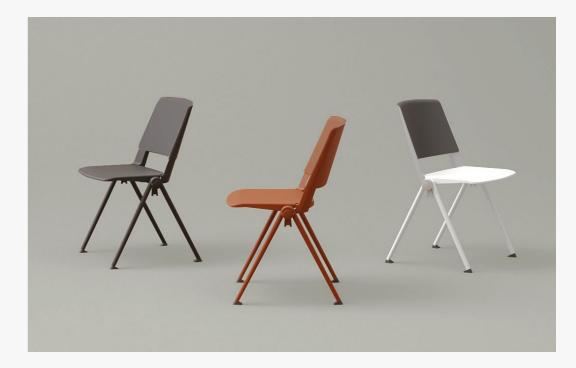

### Core

Chair & Beam seating

Core and Core Beam combine simple, timeless modern design with long lasting durability. Suitable for waiting and outpatient areas, training rooms, conference or meeting spaces. Multiple options, including plastic back & seat, plastic back & upholstered seat, upholstered back & seat, with & without arms. Core Beam seating also available (2-4 seats).

CORE / CHAIR & BEAM SEATING