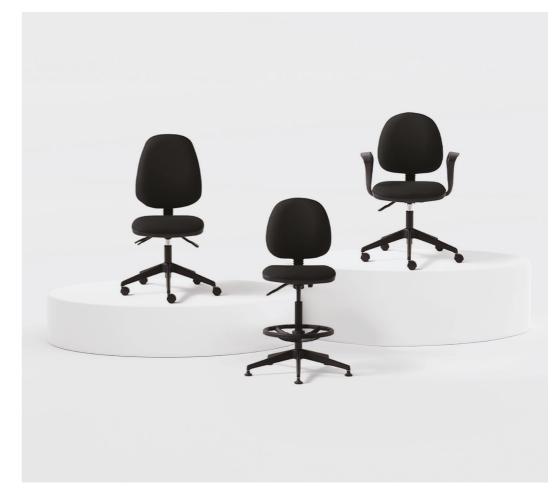

### Saturn

Office Chairs

Delivering the solution to support everyday work and wellbeing, Saturn is a new adaptable and functional range of office chairs.

Combining simple design with many ergonomic features usually associated with higher value task chairs, Saturn really has everything to achieve ultimate levels of comfort.

**SATURN** / OFFICE CHAIRS