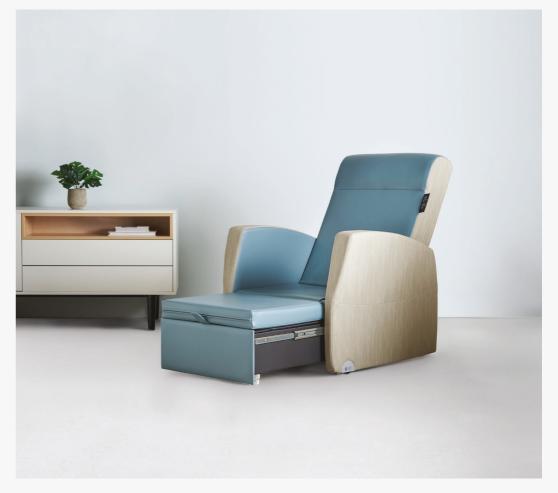

### **Nevis**

Patient Recliner

The latest addition to the Astra range, Nevis is a new manual recliner designed for use in hospital and healthcare environments, maintaining the perfect balance between modern aesthetic and ease of operation, with no compromise on comfort.

A hybrid recliner, Nevis can accommodate bariatric patients up to 220kg (35st/500lbs) and can also be used as a portering chair for patient transfer.

**NEVIS** / HYBRID RECLINER