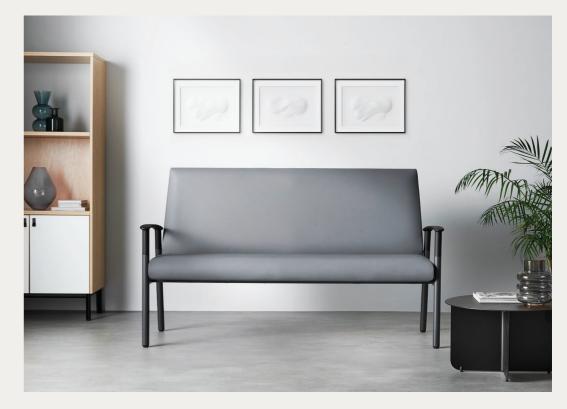

## Buddy

Attendant Chair Day Bed Buddy is designed for relaxation and for family sleepovers in patient rooms. Ideal for maternity, paediatrics and palliative care. Stylish contemporary design and easy to operate, Buddy extends to a 2-metre bed, with fully open head area and storage compartment with protective cover for pillows, blankets and other accessories.

BUDDY DAY BED / Attendant chair / day bed