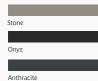

#### Beam

Frame colour options:

Stone
Onyx
Anthracite

The perfect accompaniment for public waiting and outpatient areas, Tolero beam seating with slim, ergonomically designed posture back is designed for use in hospital and healthcare environments.

#### Multiple configuration options:

- + 90° curved or straight seat options, end arm(s), curved fabric end seats and wood finish table ends
- + Full back or sacral gap model options
- + Leg finish options (Onyx, Anthracite, Stone)