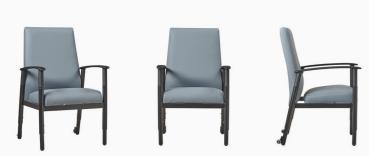

#### High Back Patient Chair

Frame colour options:

Tolero is a metal patient chair with full feature set, including removable seat, housekeeping wheels, height adjustable legs, slim contoured high back profile and infection management features. Designed for use in hospital and healthcare environments.

TOLERO / HIGH BACK PATIENT CHAIR