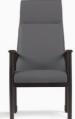

#### High Back Patient Chair

Frame colour options:

Tolero is a metal patient chair with full feature set, including removable seat, housekeeping wheels, height adjustable legs, slim contoured high back profile and infection management features. Designed for use in hospital and healthcare environments.

TOLERO / HIGH BACK PATIENT CHAIR