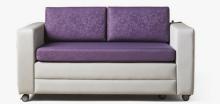

# Moby

Sofa Bed

Moby can help make the most of your space. Designed to fit into a patient room and provide a sleepover option when opened, whilst still maintaining a small footprint when closed.

Moby is designed with space and style in mind and easily converts into a 2-metre bed, with a practical underbed storage box for pillows and blankets.

MOBY / SOFA BED

11