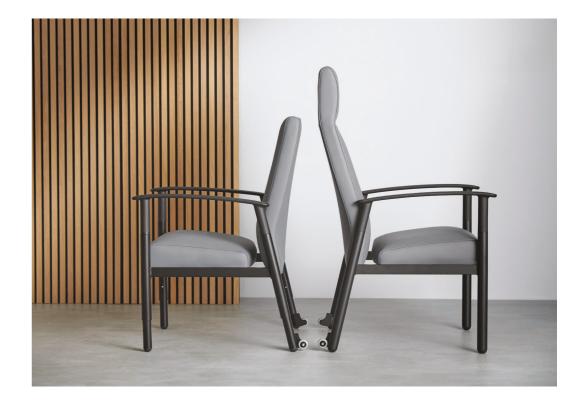

### **Nevis**

Patient Recliner

The latest addition to the Astra range, Nevis is a new manual recliner designed for use in hospital and healthcare environments, maintaining the perfect balance between modern aesthetic and ease of operation, with no compromise on comfort.

A hybrid recliner, Nevis can accommodate bariatric patients up to 220kg (35st/500lbs) and can also be used as a portering chair for patient transfer.

**NEVIS** / HYBRID RECLINER