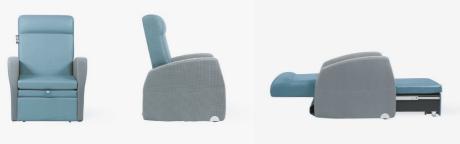

### **Nevis**

Patient Recliner

The latest addition to the Astra range, Nevis is a new manual recliner designed for use in hospital and healthcare environments, maintaining the perfect balance between modern aesthetic and ease of operation, with no compromise on comfort.

A hybrid recliner, Nevis can accommodate bariatric patients up to 220kg (35st/500lbs) and can also be used as a portering chair for patient transfer.

**NEVIS** / HYBRID RECLINER