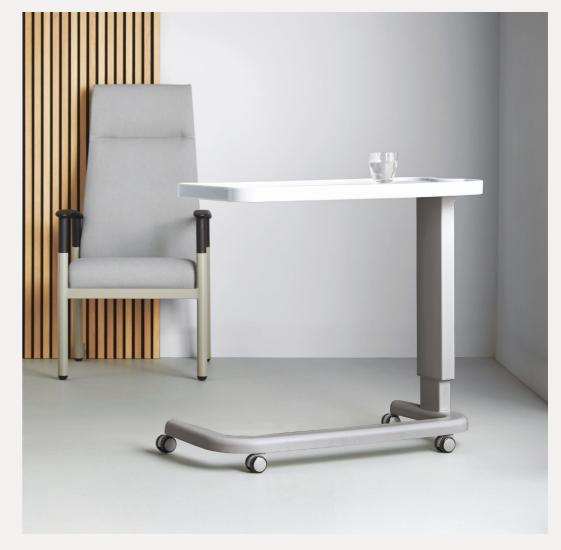

## Infiniti

Overbed Table

Infiniti overbed table with sleek, sturdy design, horseshoe base - which allows usage around a chair or over a bed and infection control features to suit healthcare environments.

Smooth action height adjustable overbed table with anti-entrapment feature, high quality cast base with anti-bacterial finish and smooth, sealed underside. KYDEX® and tilt top options available.

**INFINITI** / OVERBED TABLE