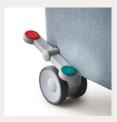

### **Nevis**

Patient Recliner

The latest addition to the Astra range, Nevis is a new manual recliner designed for use in hospital and healthcare environments, maintaining the perfect balance between modern aesthetic and ease of operation, with no compromise on comfort.

A hybrid recliner, Nevis can accommodate bariatric patients up to 220kg (35st/500lbs) and can also be used as a portering chair for patient transfer.

**NEVIS** / HYBRID RECLINER