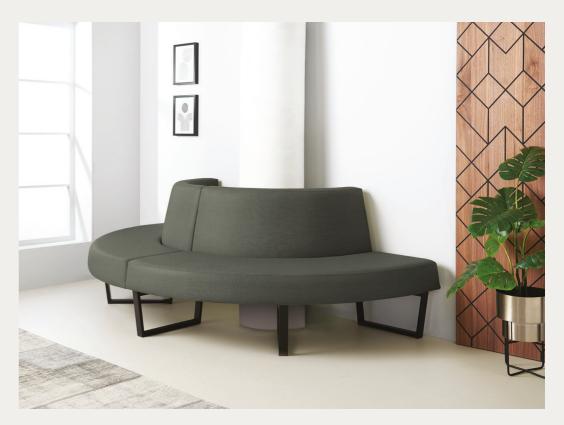

# Quad

Modular

Quad is an easily configurable modular seating range, scalable using a palette of elements to create different room layouts in reception, waiting or outpatient areas.

QUAD / MODULAR

#### Multiple configuration options:

- + 90° curved or straight seat options, end arm(s), curved fabric end seats and wood finish table ends
- + Full back or sacral gap model options
- + Leg finish options (Onyx, Anthracite, Stone)