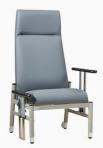

#### High Back Patient Chair

Frame colour options:

Tolero is a metal patient chair with full feature set, including removable seat, housekeeping wheels, height adjustable legs, slim contoured high back profile and infection management features. Designed for use in hospital and healthcare environments.

TOLERO / HIGH BACK PATIENT CHAIR