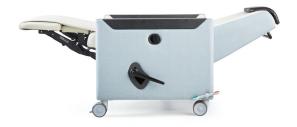

#### Astra Nevis Recliner / RENEO1

Astra Nevis is a manual recliner designed for healthcare, maintaining the perfect balance between modern aesthetic and ease of operation, with no compromise on comfort. Nevis can also be used as a portering chair.

#### **Standard Features**

- Simple footrest operation using large lever, back operated by the finger pull located on the outside arm, for both carer and patient operation
- Portering handle allows for ease of patient transfer
- Independent back and footrest movement for personalised comfort
- Soft, adjustable polyurethane headrest (5 x 25mm increments)
- Postural support back with sprung seat for added comfort
- 4 x 100mm heavy duty castors for manoeuvrability (lockable), with 120mm clearance for hoist access\*
- Easy clean polyurethane arms for infection control
- Maximum load 220kg (35st/500lbs)
- Recline angle 130° (full recline position)