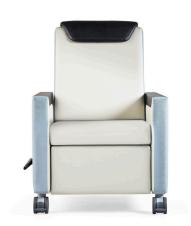

#### Astra Nevis Recliner / RENEO1

Astra Nevis is a manual recliner designed for healthcare, maintaining the perfect balance between modern aesthetic and ease of operation, with no compromise on comfort. Nevis can also be used as a portering chair.

#### **Standard Features**

- Simple footrest operation using large lever, back operated by the finger pull located on the outside arm, for both carer and patient operation
- Portering handle allows for ease of patient transfer
- Independent back and footrest movement for personalised comfort
- Soft, adjustable polyurethane headrest (5 x 25mm increments)
- Postural support back with sprung seat for added comfort
- 4 x 100mm heavy duty castors for manoeuvrability (lockable), with 120mm clearance for hoist access\*
- Easy clean polyurethane arms for infection control
- Maximum load 220kg (35st/500lbs)
- Recline angle 130° (full recline position)