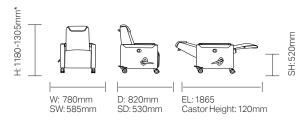

### **Dimensions**

\*When headrest is extended

<sup>\*</sup> From floor to underside of arm

teal Astra Nevis