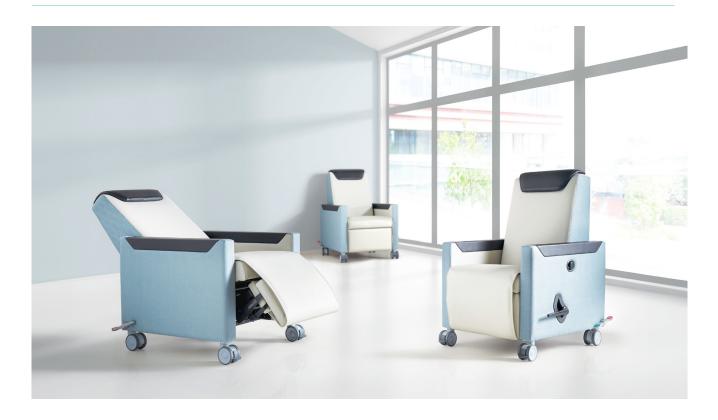

#### Astra Nevis Recliner / RENEO1

Astra Nevis is a manual recliner designed for healthcare, maintaining the perfect balance between modern aesthetic and ease of operation, with no compromise on comfort. Nevis can also be used as a portering chair.

#### **Standard Features**

- Simple footrest operation using large lever, back operated by the finger pull located on the outside arm, for both carer and patient operation
- Portering handle allows for ease of patient transfer
- Independent back and footrest movement for personalised comfort
- Soft, adjustable polyurethane headrest (5 x 25mm increments)
- Postural support back with sprung seat for added comfort
- 4 x 100mm heavy duty castors for manoeuvrability (lockable), with 120mm clearance for hoist access\*
- Easy clean polyurethane arms for infection control
- Maximum load 220kg (35st/500lbs)
- Recline angle 130° (full recline position)