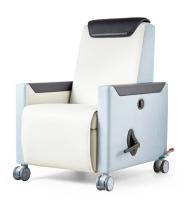

#### Astra Nevis Recliner / RENEO1

Astra Nevis is a manual recliner designed for healthcare, maintaining the perfect balance between modern aesthetic and ease of operation, with no compromise on comfort. Nevis can also be used as a portering chair.

#### **Standard Features**

- Simple footrest operation using large lever, back operated by the finger pull located on the outside arm, for both carer and patient operation
- Portering handle allows for ease of patient transfer
- Independent back and footrest movement for personalised comfort
- Soft, adjustable polyurethane headrest (5 x 25mm increments)
- Postural support back with sprung seat for added comfort
- 4 x 100mm heavy duty castors for manoeuvrability (lockable), with 120mm clearance for hoist access\*
- Easy clean polyurethane arms for infection control
- Maximum load 220kg (35st/500lbs)
- Recline angle 130° (full recline position)

#### **Optional Features**

- Anti-pinch seat cover
- Central locking brake system (on rear castors)