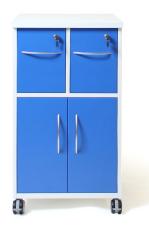

## Cascade/BLCC22

Cascade Patient Bedside Locker sets the standard for the modern hospital or healthcare facility.

## **Standard Features**

- Cascade bedside locker
- White 25mm MFC top, stain resistant, bleach cleanable
- Twin upper drawers, with 2 x lower doors as standard
- Easy clean laminate with co-ordinating edges
- Strong, quality construction
- Quality 65mm locking front castors

## **MODELS**

**BLCC21** Large upper drawer, 2 lower doors

**BLCC22** Twin upper drawers, 2 lower doors

**BLCC23** Locker with 1 top drawer & 2 lower doors with handles and combined wardrobe (Left hand or right hand)