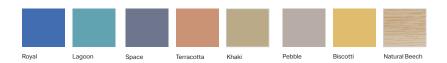

Bedside Locker sets the standard for the modern hospital or healthcare facility.



## **Standard Features**

- Cascade bedside locker
- White 25mm MFC top, stain resistant, bleach cleanable
- Twin upper drawers, with 2 x lower doors as standard
- Easy clean laminate with co-ordinating edges
- Strong, quality construction
- Quality 65mm locking front castors

 Colour options for dementia friendly use

## **Optional Features**

- White KYDEX® top option



## **MODELS**

**BLCC21** Large upper drawer, 2 lower doors

**BLCC22** Twin upper drawers, 2 lower doors

**BLCC23** Locker with 1 top drawer & 2 lower doors with handles and combined wardrobe (Left hand or right hand)

**BLCC24** Locker with twin top drawers & 2 lower doors with handles and combined wardrobe (Left hand or right hand)