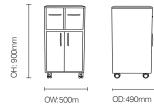

## **Standard Features**

- Cascade bedside locker
- White 25mm MFC top, stain resistant, bleach cleanable
- Twin upper drawers, with 2 x lower doors as standard
- Easy clean laminate with co-ordinating edges
- Strong, quality construction
- Quality 65mm locking front castors